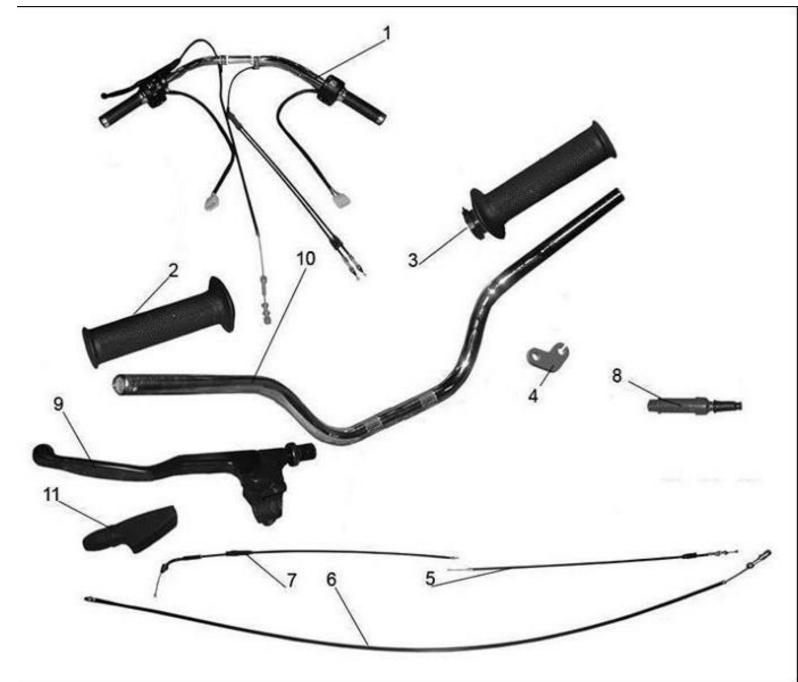

## Crankcase Oil Pan







Cylinders
Cylinder Heads Assembly





#### **Alternator**





### **LH Rocker Arm**

# **RH Rocker Arm**



# Flywheel with the Clutch Disc





#### **Clutch Release Mechanism**





#### **Gearbox Shafts**



# **Gearbox Shifter**



# Gearbox Gearcase





### **Drive Shaft**



# **Final Drive with Sidecar Drive Assembly**



# Final Drive with Sidecar Drive



#### **Sidecar Drive Shaft**



## **2wd Shifter**



### **Front Wheel**

**Wheel Axle** 





**Black Hub** 





### **Wheel Axle**

## **Black Rear Wheel**

### **Black Hub**





### **Front Fork with Fender**



# **Front Fork**







# **Rear Suspension Swing Arm**



### **Rear Fender**



# 14 **Fuel Tank** URAL



# Handlebar



# **Rear Brake Linkage**



# **Parking Brake**



# Sidecar Brake Linkage



# **Exhaust System**



#### Air Filter with Evaporative Emission Control System



# Dashboard



# **Ignition System**



#### **Switches and Brackets**



# **Wiring Harness**



# **Lights and Lighting Equipment**



#### **Electrical Components - 2**

**Switches** 

**Electricals** 





#### **Sidecar Chassis**



# **Sidecar Swingarm**



#### **Sidecar Fender**



# **Sidecar Prop**



# 

11

Black Sidecar Wheel



#### **Black Hub**



#### **Rear Wheel Brake**



#### **Sidecar Brake**