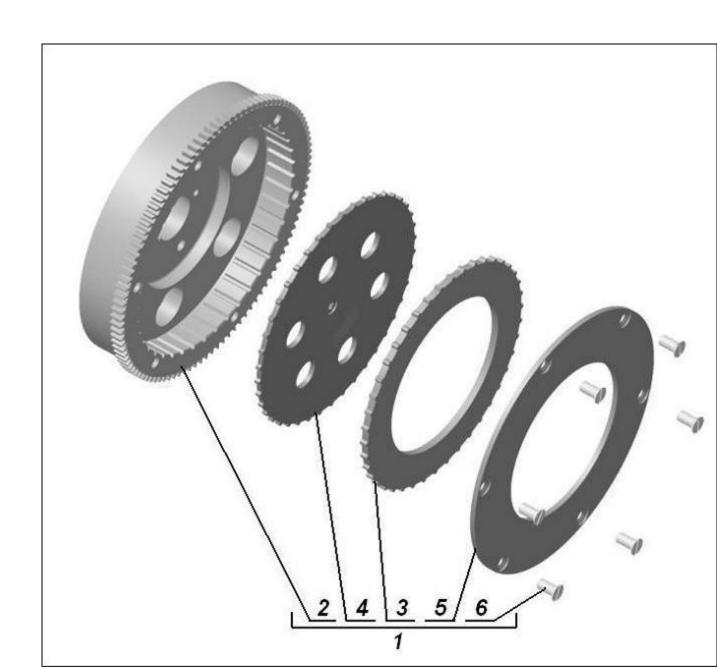

## Crankcase Oil Pan







Cylinders
Cylinder Heads Assembly





#### **Alternator**





### **LH Rocker Arm**

# **RH Rocker Arm**



# Flywheel with the Clutch Disc





#### **Clutch Release Mechanism**





#### **Gearbox Shafts**



# **Gearbox Shifter**



# Gearbox Gearcase





### **Drive Shaft**



# **Final Drive with Sidecar Drive Assembly**



# Final Drive with Sidecar Drive



#### **Sidecar Drive Shaft**



## **2wd Shifter**



### **Front Wheel**

**Wheel Axle** 





**Black Hub** 





### **Wheel Axle**

## **Black Rear Wheel**

### **Black Hub**





### **Front Fork with Fender**



# **Front Fork**







# **Rear Suspension Swing Arm**



### **Rear Fender**



# 14 **Fuel Tank** URAL



# Handlebar



# **Rear Brake Linkage**



# **Parking Brake**



# Sidecar Brake Linkage



# **Exhaust System**



#### Air Filter with Evaporative Emission Control System



# Dashboard



# **Ignition System**



#### **Switches and Brackets*