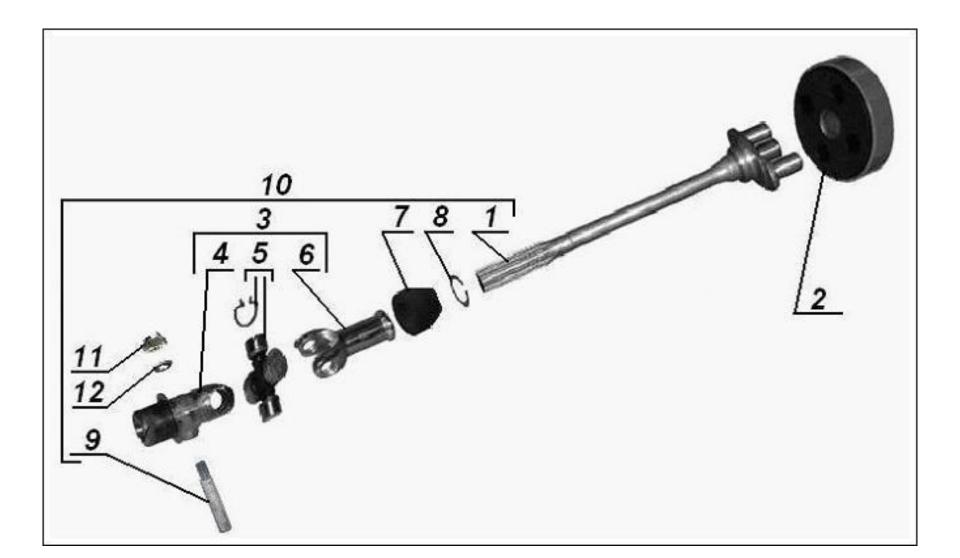

## Crankcase Oil Pan







Cylinders
Cylinder Heads Assembly





#### **Alternator**





### **LH Rocker Arm**

# **RH Rocker Arm**



# Flywheel with the Clutch Disc





#### **Clutch Release Mechanism**





#### **Gearbox Shafts**



# **Gearbox Shifter**



# Gearbox Gearcase





### **Drive Shaft**



# **Final Drive with Sidecar Drive Assembly**



# Final Drive with Sidecar Drive



#### **Sidecar Drive Shaft**



## **2wd Shifter**



### **Front Wheel**

**Wheel Axle** 





**Black Hub** 





### **Wheel Axle**

## **Black Rear Wheel**

### **Black Hub**





### **Front Fork with Fender**



# **Front Fork**







# **Rear Suspension Swing Arm**



### **Rear Fender**



# 14 **Fuel Tank** URAL



# Handlebar



# **Rear Brake Linkage**



# **Parking Brake**



# Sidecar Brake Linkage



# **Exhaust System**



#### Air Filter with Evaporative Emission Control System



# Dashboard



# **Ignition System**



#### **Switches and Brackets**



# **Wiring Harness**



# **Lights and Lighting Equipment**



#### **Electrical Components - 2**

**Switches** 

**Electricals**