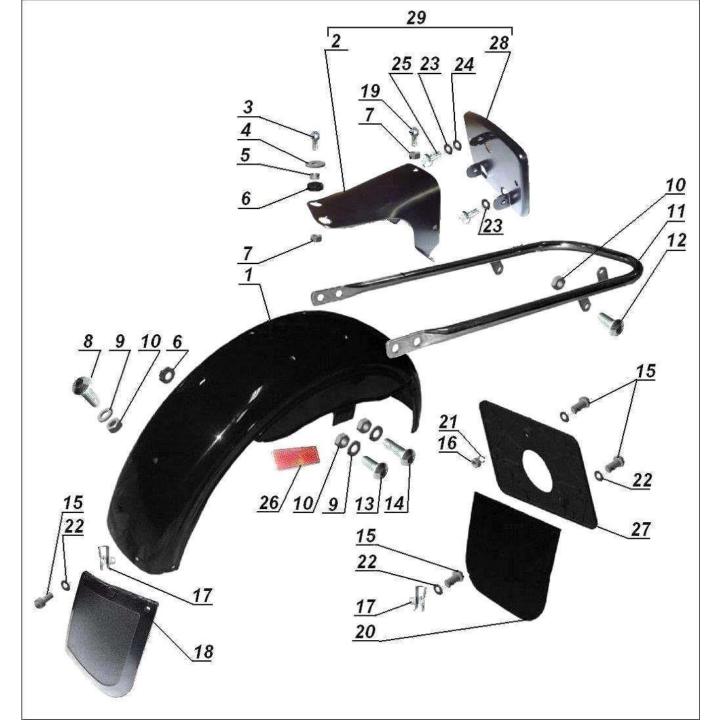

## Crankcase Oil Pan







Cylinders
Cylinder Heads Assembly





#### **Alternator**





### **LH Rocker Arm**

# **RH Rocker Arm**



# Flywheel with the Clutch Disc





#### **Clutch Release Mechanism**





#### **Gearbox Shafts**



# **Gearbox Shifter**



# Gearbox Gearcase





### **Drive Shaft**



# **Final Drive with Sidecar Drive Assembly**



# Final Drive with Sidecar Drive



#### **Sidecar Drive Shaft**



## **2wd Shifter**



### **Front Wheel**

**Wheel Axle** 





**Black Hub** 





### **Wheel Axle**

## **Black Rear Wheel**

### **Black Hub**





### **Front Fork with Fender**



# **Front Fork**







# **Rear Suspension Swing Arm**



### **Rear Fender**



# 14 **Fuel Tank** URAL



# Handlebar



# **Rear Brake Linkage**



# **Parking Brake**



# Sidecar Brake Linkage



# **Exhaust System**



#### Air Filter with Evaporative Emission Control System



# Dashboard



# **Ignition System**



#### **Switches and Brackets**



# **Wiring Harness**



# **Lights and Lighting Equipment**



#### **Electrical Components - 2**

**Switches** 

**Electricals** 





#### **Sidecar Chassis**



# **Sidecar Swingarm**



#### **Sidecar Fender**



# **Sidecar Prop**



# 

11

Black Sidecar Wheel



#### **Black Hub**



#### **Rear Wheel Brake**



#### **Sidecar Brake**