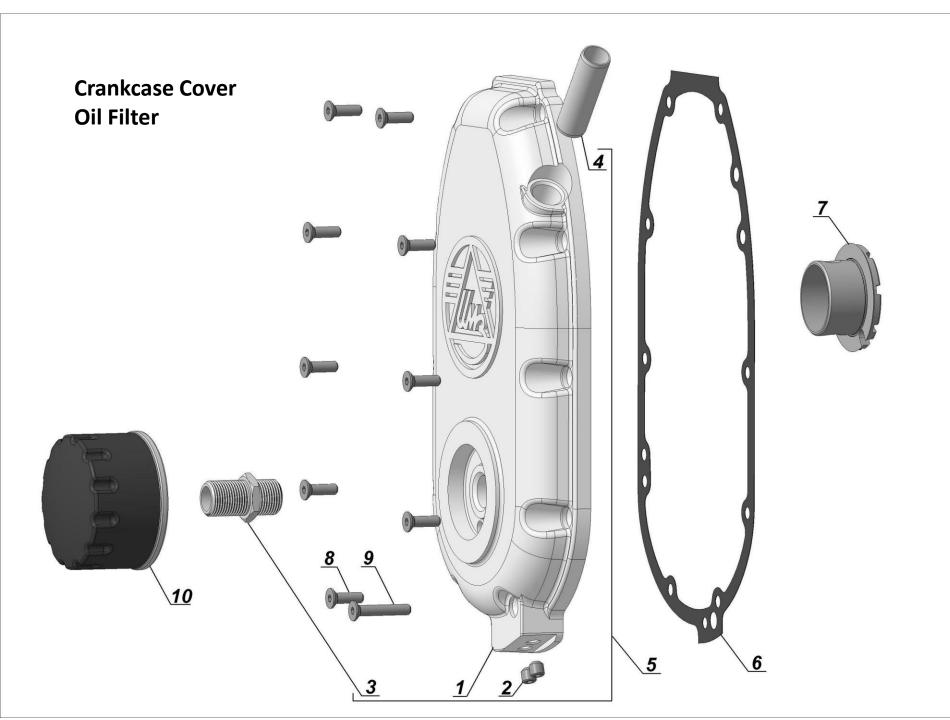

## Crankcase Oil Pan







Cylinders
Cylinder Heads Assembly





#### **Alternator**





### **LH Rocker Arm**

# **RH Rocker Arm**



# Flywheel with the Clutch Disc





#### **Clutch Release Mechanism**





#### **Gearbox Shafts**



# **Gearbox Shifter**



# Gearbox Gearcase





### **Drive Shaft**



# **Final Drive with Sidecar Drive Assembly**



# Final Drive with Sidecar Drive



#### **Sidecar Drive Shaft**



## **2wd Shifter**



### **Front Wheel**

**Wheel Axle** 





**Black Hub** 





### **Wheel Axle**

## **Black Rear Wheel**

### **Black Hub**





### **Front Fork with Fender**



# **Front Fork**







# **Rear Suspension Swing Arm**



### **Rear Fender**



# 14 **Fuel Tank** URAL



# Handlebar



# **Rear Brake Linkage**



# **Parking Brake**



# Sidecar Brake Linkage



# **Ex