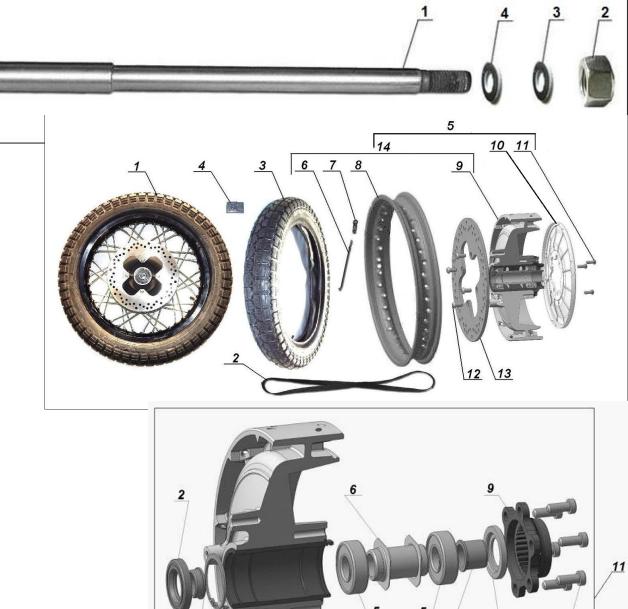

### **Front Wheel**

**Wheel Axle** 

**Black Hub** 

### **Wheel Axle**

### **Black Hub**