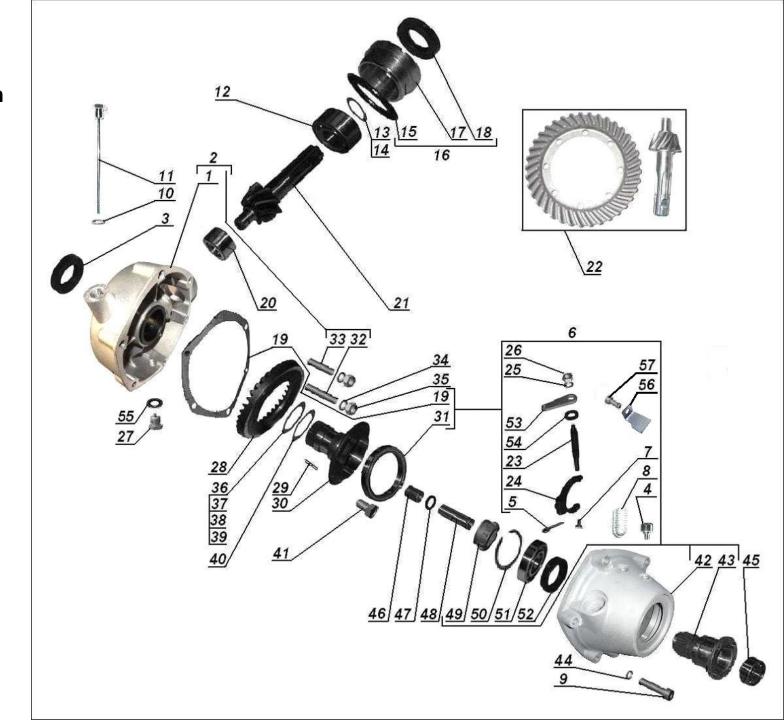

## Crankcase Oil Pan







Cylinders
Cylinder Heads Assembly





#### **Alternator**





### **LH Rocker Arm**

# **RH Rocker Arm**



# Flywheel with the Clutch Disc





#### **Clutch Release Mechanism**





#### **Gearbox Shafts**



# **Gearbox Shifter**



# Gearbox Gearcase





### **Drive Shaft**



# **Final Drive with Sidecar Drive Assembly**



# Final Drive with Sidecar Drive



#### **Sidecar Drive Shaft**



## **2wd Shifter**



### **Front Wheel**

**Wheel Axle** 





**Black Hub** 





### **Wheel Axle**

## **Black Rear Wheel**

### **Black Hub**





### **Front Fork with Fender**



# **Front Fork**







# **Rear Suspension Swing Arm**



### **Rear Fender**



# 14 **Fuel Tank** URAL



# Handlebar



# **Rear Brake Linkage**



# **Parking Brake**



# Sidecar Brake Linkage



# **Exhaust System**



#### Air Filter with Evaporative Emission Control System



# Dashboard



# **Ignition System**



#### **Switches and Brackets**



# **Wiring Harness**



# **Lights and Lighting Equipment**



#### **Electrical Components - 2**

**Switches** 

**Electricals** 





#### **Sidecar Chassis**



# **Sidecar Swingarm**



#### **Sidecar Fender**



# *