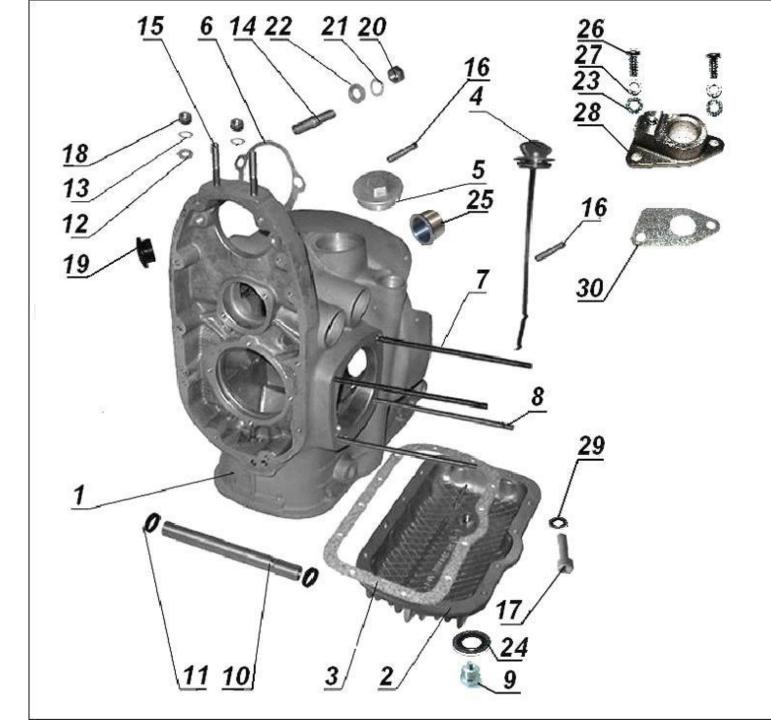

## Crankcase Oil Pan







Cylinders
Cylinder Heads Assembly





#### **Alternator**





### **LH Rocker Arm**

# **RH Rocker Arm**



# Flywheel with the Clutch Disc





#### **Clutch Release Mechanism**





#### **Gearbox Shafts**



# **Gearbox Shifter**



# Gearbox Gearcase





### **Drive Shaft**



# **Final Drive with Sidecar Drive Assembly**



# Final Drive with Sidecar Drive



#### **Sidecar Drive Shaft**



## **2wd Shifter**



### **Front Wheel**

**Wheel Axle** 





**Black Hub** 





### **Wheel Axle**

## **Black Rear Wheel**

### **Black Hub**





### **Front Fork with Fender**



# **Front Fork**







# **Rear Suspension Swing Arm**



### **Rear Fender**



# 14 **Fuel Tank** URAL



# Handlebar



# **Rear Brake Linkage**



# **Parking Brake**



# Sidecar Brake Linkage



# **