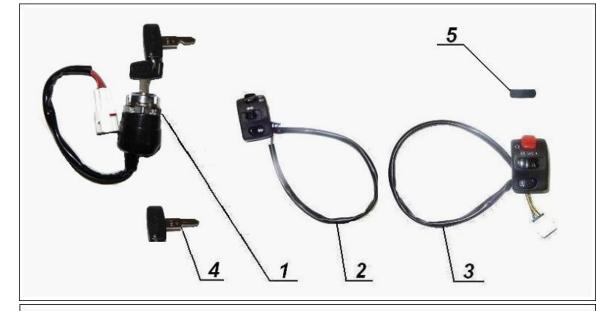

*



# **Final Drive with Sidecar Drive Assembly**



# Final Drive with Sidecar Drive



#### **Sidecar Drive Shaft**



## **2wd Shifter**



### **Front Wheel**

**Wheel Axle** 





**Black Hub** 





### **Wheel Axle**

## **Black Rear Wheel**

### **Black Hub**





### **Front Fork with Fender**



# **Front Fork**







# **Rear Suspension Swing Arm**



### **Rear Fender**



# 14 **Fuel Tank** URAL



# Handlebar



# **Rear Brake Linkage**



# **Parking Brake**



# Sidecar Brake Linkage



# **Exhaust System**



#### Air Filter with Evaporative Emission Control System



# Dashboard



# **Ignition System**



#### **Switches and Brackets**



# **Wiring Harness**



# **Lights and Lighting Equipment**



#### **Electrical Components - 2**

**Switches** 

**Electricals** 





#### **Sidecar Chassis**



# **Sidecar Swingarm**



#### **Sidecar Fender**



# **Sidecar Prop**



# 

11

Black Sidecar Wheel



#### **Black Hub**



#### **Rear Wheel Brake**



#### **Sidecar Brake**