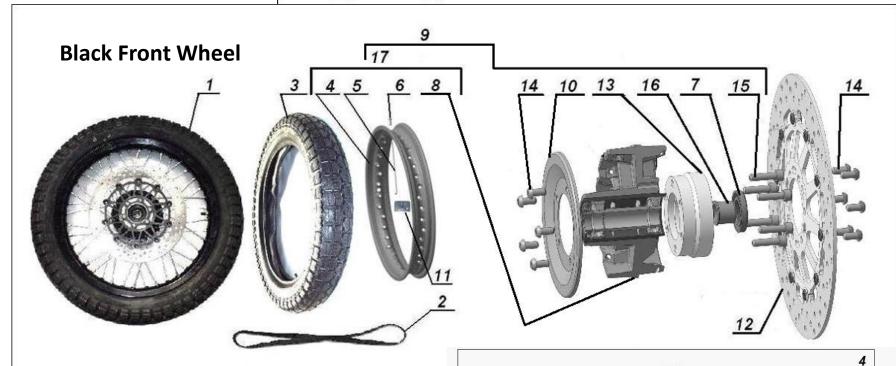

## Crankcase Oil Pan







Cylinders
Cylinder Heads Assembly





#### **Alternator**





### **LH Rocker Arm**

# **RH Rocker Arm**



# Flywheel with the Clutch Disc





#### **Clutch Release Mechanism**





#### **Gearbox Shafts**



# **Gearbox Shifter**



# Gearbox Gearcase





### **Drive Shaft**



# **Final Drive with Sidecar Drive Assembly**



# Final Drive with Sidecar Drive



#### **Sidecar Drive Shaft**



## **2wd Shifter**



### **Front Wheel**

**Wheel Axle** 





**Black Hub** 





### **Wheel Axle**

## **Black Rear Wheel**

### **Black Hub**





### **Front Fork with Fender**



# **Front Fork**







# **Rear Suspension Swing Arm**



### **Rear Fender**



# 14 **Fuel Tank** URAL



# Handlebar



# **Rear Brake Linkage**



# **Parking Brake**



# Sidecar Brake Linkage



# **Exhaust System**



#### Air Filter with Evaporative Emission Control System



# Dashboard



# **Ignition System**



#### **Switches and Brackets**



# **Wiring Harness**



# **Lights and Lighting Equipment**



#### **Electrical Components - 2**

**Switches** 

**Electricals** 





#### **Sidecar Chassis**



# **Sidecar Swingarm**



#### **Sidecar Fender**



# **Sidecar Prop**



# 

11

Black Sidecar Wheel



#### **Black Hub**



#### **Rear Wheel Brake*