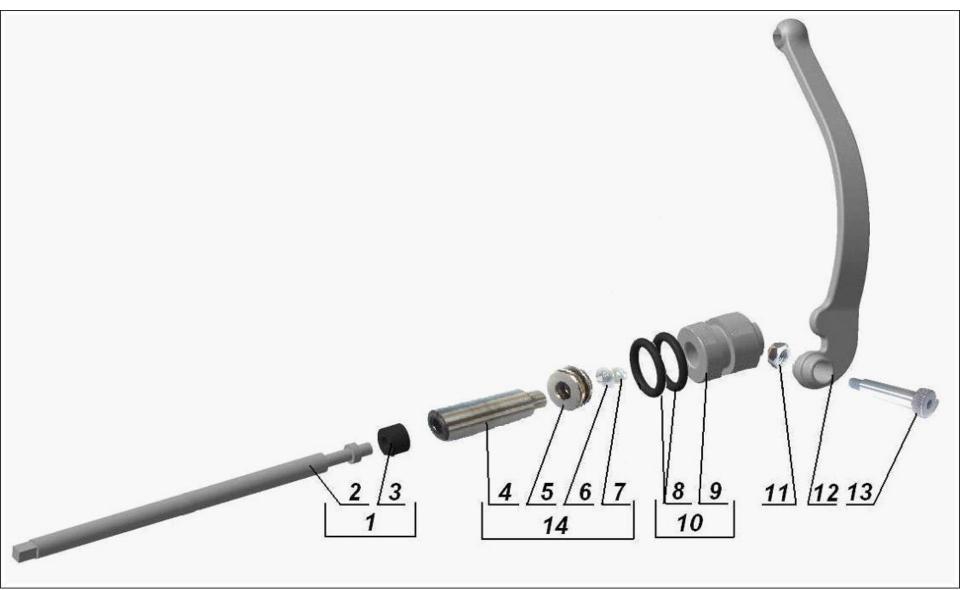

## Crankcase Oil Pan







Cylinders
Cylinder Heads Assembly





#### **Alternator**





### **LH Rocker Arm**

# **RH Rocker Arm**



# Flywheel with the Clutch Disc





#### **Clutch Release Mechanism**





#### **Gearbox Shafts**



# **Gearbox Shifter**



# Gearbox Gearcase





### **Drive Shaft**



# **Final Drive with Sidecar Drive Assembly**



# Final Drive with Sidecar Drive



#### **Sidecar Drive Shaft**



## **2wd Shifter**



### **Front Wheel**

**Wheel Axle** 





**Black Hub** 





### **Wheel Axle**

## **Black Rear Wheel**

### **Black Hub**





### **Front Fork with Fender**



# **Front Fork**







# **Rear Suspension Swing Arm**



### **Rear Fender**



# 14 **Fuel Tank** URAL



# Handlebar



# **Rear Brake Linkage**



# **Parking Brake**



# Sidecar Brake Linkage



# **Exhaust System**



#### Air Filter with Evaporative Emission Control System



# Dashboard



# **Ignition System**



#### **Switches and Brackets**



# **Wiring Harness**



# **Lights