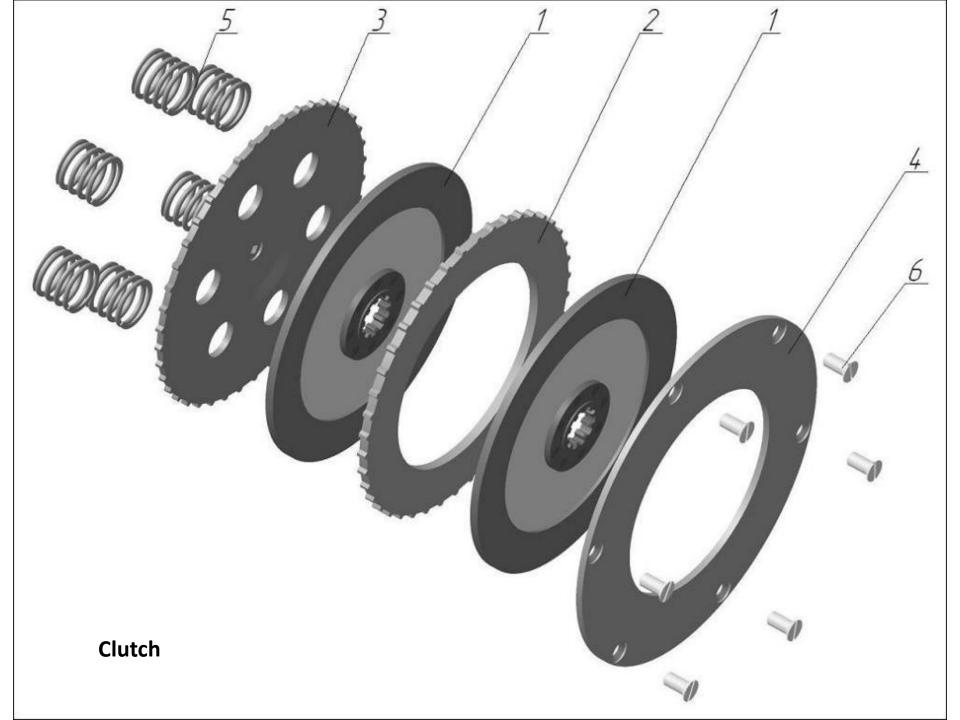

## Crankcase Oil Pan







Cylinders
Cylinder Heads Assembly





#### **Alternator**





### **LH Rocker Arm**

# **RH Rocker Arm**



# Flywheel with the Clutch Disc





#### **Clutch Release Mechanism**





#### **Gearbox Shafts**



# **Gearbox Shifter**



# Gearbox Gearcase





### **Drive Shaft**



# **Final Drive with Sidecar Drive Assembly**



# Final Drive with Sidecar Drive



#### **Sidecar Drive Shaft**



## **2wd Shifter**



### **Front Wheel**

**Wheel Axle** 





**Black Hub** 





### **Wheel Axle**

## **Black Rear Wheel**

### **Black Hub**





### **Front Fork with Fender**



# **Front Fork**







# **Rear Suspension Swing Arm**



### **Rear Fender**



# 14 **Fuel Tank** URAL



# Handlebar



# **Rear Brake Linkage**



# **Parking Brake**



# Sidecar Brake Linkage



# **Exhaust System**



#### Air Filter with Evaporative Emission Control System



# Dashboard



# **Ignition System**



#### **Switches and Brackets**