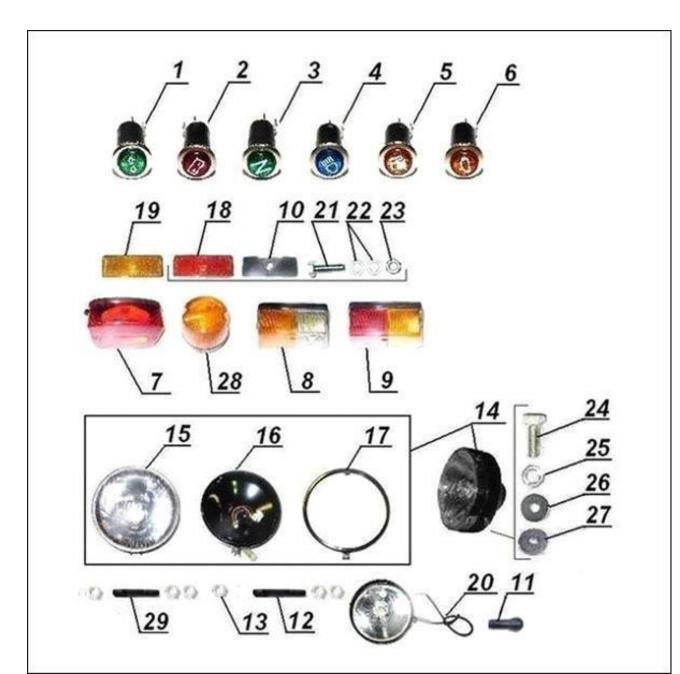

# **Gearbox Shifter**



# Gearbox Gearcase





### **Drive Shaft**



# **Final Drive with Sidecar Drive Assembly**



# Final Drive with Sidecar Drive



#### **Sidecar Drive Shaft**



## **2wd Shifter**



### **Front Wheel**

**Wheel Axle** 





**Black Hub** 





### **Wheel Axle**

## **Black Rear Wheel**

### **Black Hub**





### **Front Fork with Fender**



# **Front Fork**







# **Rear Suspension Swing Arm**



### **Rear Fender**



# 14 **Fuel Tank** URAL



# Handlebar



# **Rear Brake Linkage**



# **Parking Brake**



# Sidecar Brake Linkage



# **Exhaust System**



#### Air Filter with Evaporative Emission Control System



# Dashboard



# **Ignition System**



#### **Switches and Brackets**



# **Wiring Harness**



# **Lights and Lighting Equipment**



#### **Electrical Components - 2**

**Switches** 

**Electricals** 





#### **Sidecar Chassis**



# **Sidecar Swingarm**



#### **Sidecar Fender**



# **Sidecar Prop**



# 

11

Black Sidecar Wheel



#### **Black Hub**



#### **Rear Wheel Brake**



#### **Sidecar Brake**