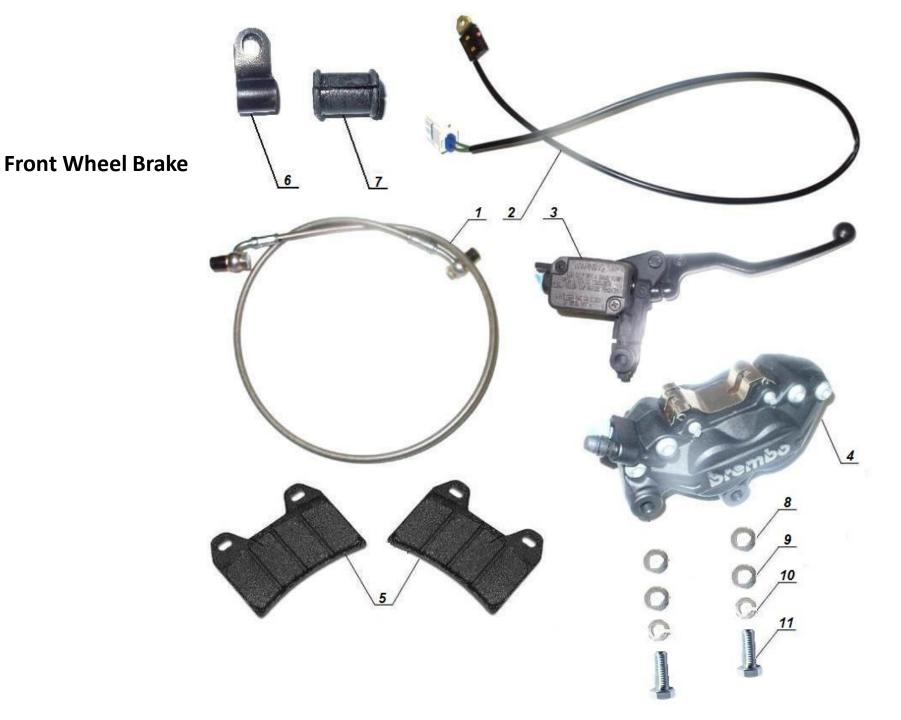

eel**

**Wheel Axle** 





**Black Hub** 





### **Wheel Axle**

## **Black Rear Wheel**

### **Black Hub**





### **Front Fork with Fender**



# **Front Fork**







# **Rear Suspension Swing Arm**



### **Rear Fender**



# 14 **Fuel Tank** URAL



# Handlebar



# **Rear Brake Linkage**



# **Parking Brake**



# Sidecar Brake Linkage



# **Exhaust System**



#### Air Filter with Evaporative Emission Control System



# Dashboard



# **Ignition System**



#### **Switches and Brackets**



# **Wiring Harness**



# **Lights and Lighting Equipment**



#### **Electrical Components - 2**

**Switches** 

**Electricals** 





#### **Sidecar Chassis**



# **Sidecar Swingarm**



#### **Sidecar Fender**



# **Sidecar Prop**



# 

11

Black Sidecar Wheel



#### **Black Hub**



#### **Rear Wheel Brake**



#### **Sidecar Brake**