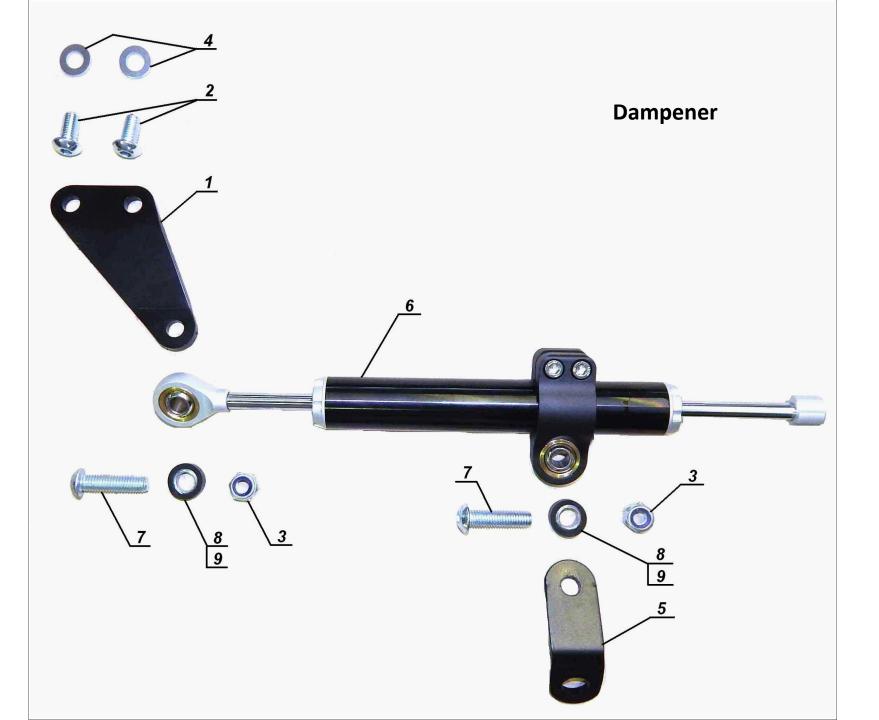

## Crankcase Oil Pan







Cylinders
Cylinder Heads Assembly





#### **Alternator**





### **LH Rocker Arm**

# **RH Rocker Arm**



# Flywheel with the Clutch Disc





#### **Clutch Release Mechanism**





#### **Gearbox Shafts**



# **Gearbox Shifter**



# Gearbox Gearcase





### **Drive Shaft**



# **Final Drive with Sidecar Drive Assembly**



# Final Drive with Sidecar Drive



#### **Sidecar Drive Shaft**



## **2wd Shifter**



### **Front Wheel**

**Wheel Axle** 





**Black Hub** 





### **Wheel Axle**

## **Black Rear Wheel**

### **Black Hub**





### **Front Fork with Fender**



# **Front Fork**







# **Rear Suspension Swing Arm**



### **Rear Fender**



# 14 **Fuel Tank** URAL



# Handlebar



# **Rear Brake Linkage**



# **Parking Brake**



# Sidecar Brake Linkage



# **Exhaust System**



#### Air Filter with Evaporative Emission Control System



# Dashboard



# **Ignition System**



#### **Switches and Brackets**



# **Wiring Harness**



# **Lights and Lighting Equipment**



#### **Electrical Components - 2**

**Switches** 

**Electricals** 





#### **Sidecar Chassis**



# **Sidecar Swingarm**



#### **Sidecar Fender**



# **Sidecar Prop**



# 

11

Black Sidecar Wheel



#### **Black Hub**



#### **Rear Wheel Brake**



#### **Sidecar Brake**