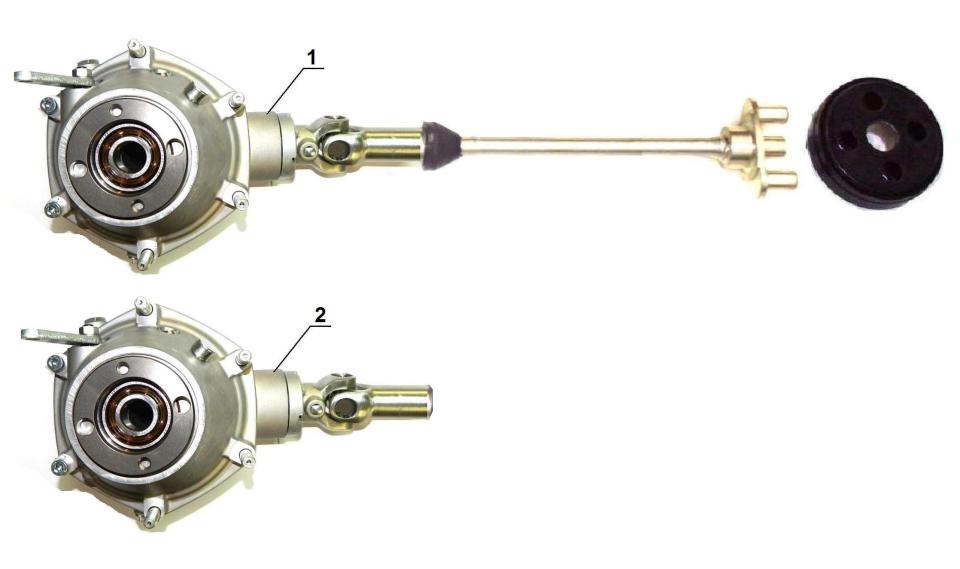

## Crankcase Oil Pan







Cylinders
Cylinder Heads Assembly





#### **Alternator**





### **LH Rocker Arm**

# **RH Rocker Arm**



# Flywheel with the Clutch Disc





#### **Clutch Release Mechanism**





#### **Gearbox Shafts**



# **Gearbox Shifter**



# Gearbox Gearcase





### **Drive Shaft**



# **Final Drive with Sidecar Drive Assembly**



# Final Drive with Sidecar Drive



#### **Sidecar Drive Shaft**



## **2wd Shifter**



### **Front Wheel**

**Wheel Axle** 





**Black Hub** 





### **Wheel Axle**

## **Black Rear Wheel**

### **Black Hub**





### **Front Fork with Fender**



# **Front Fork**







# **Rear Suspension Swing Arm**



### **Rear Fender**



# 14 **Fuel Tank** URAL



# Handlebar



# **Rear Brake Linkage**



# **Parking Brake**



# Sidecar Brake Linkage



# **Exhaust System**



#### Air Filter with Evaporative Emission Control System



# Dashboard



# **Ignition System**



#### **Switches and Brackets**



# **Wiring Harness**



# **Lights and Lighting Equipment**



#### **Electrical Components - 2**

**Switches** 

**Electricals** 





#### **Sidecar Chassis**



# **Sidecar Swingarm