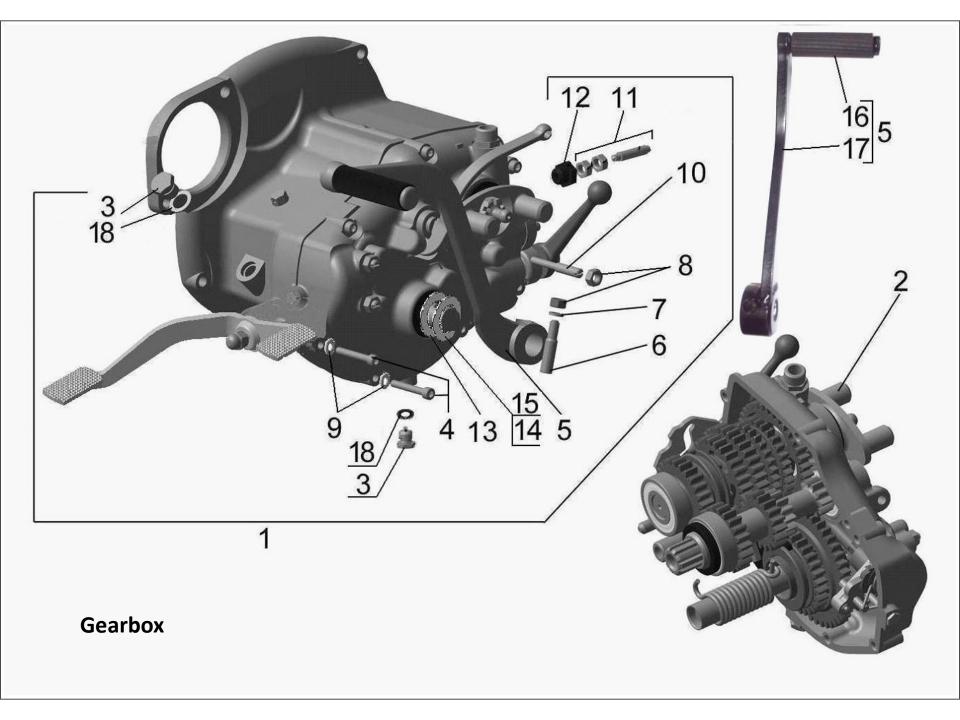

## Crankcase Oil Pan







Cylinders
Cylinder Heads Assembly





#### **Alternator**





### **LH Rocker Arm**

# **RH Rocker Arm**



# Flywheel with the Clutch Disc





#### **Clutch Release Mechanism**





#### **Gearbox Shafts**



# **Gearbox Shifter**



# Gearbox Gearcase





### **Drive Shaft**



# **Final Drive with Sidecar Drive Assembly**



# Final Drive with Sidecar Drive



#### **Sidecar Drive Shaft**



## **2wd Shifter**



### **Front Wheel**

**Wheel Axle** 





**Black Hub** 





### **Wheel Axle**

## **Black Rear Wheel**

### **Black Hub**





### **Front Fork with Fender**



# **Front Fork**







# **Rear Suspension Swing Arm**



### **Rear Fender**



# 14 **Fuel Tank** URAL



# Handlebar



# **Rear Brake Linkage**



# **Parking Brake**



# Sidecar Brake Linkage



# **Exhaust System**



#### Air Filter with Evaporative Emission Control System



# Dashboard



# **Ignition System**



#### **Switches and Brackets**



# **Wiring Harness**



# **Lights a