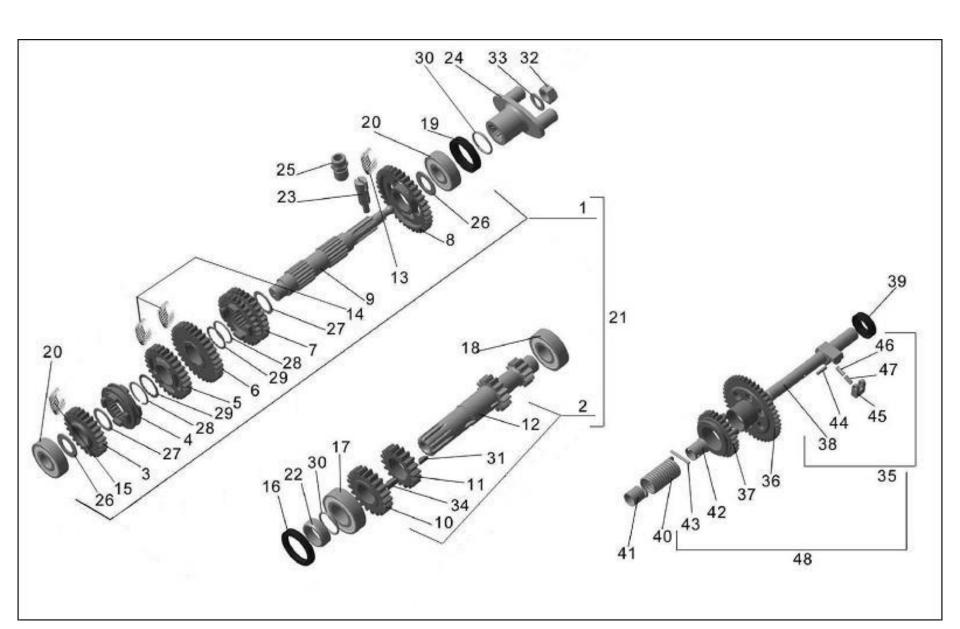

## Crankcase Oil Pan







Cylinders
Cylinder Heads Assembly





#### **Alternator**





### **LH Rocker Arm**

# **RH Rocker Arm**



# Flywheel with the Clutch Disc





#### **Clutch Release Mechanism**





#### **Gearbox Shafts**



# **Gearbox Shifter**



# Gearbox Gearcase





### **Drive Shaft**



# **Final Drive with Sidecar Drive Assembly**



# Final Drive with Sidecar Drive



#### **Sidecar Drive Shaft**



## **2wd Shifter**



### **Front Wheel**

**Wheel Axle** 





**Black Hub** 





### **Wheel Axle**

## **Black Rear Wheel**

### **Black Hub**





### **Front Fork with Fender**



# **Front Fork**







# **Rear Suspension Swing Arm**



### **Rear Fender**



# 14 **Fuel Tank** URAL



# Handlebar



# **Rear Brake Linkage**



# **Parking Brake**



# Sidecar Brake Linkage



# **Exhaust System**



#### Air Filter with Evaporative Emission Control System



# Dashboard



# **Ignition System**



#### **Switches and Brackets**



# **Wiring Harness**



# **Lights and Lighting Equipment**