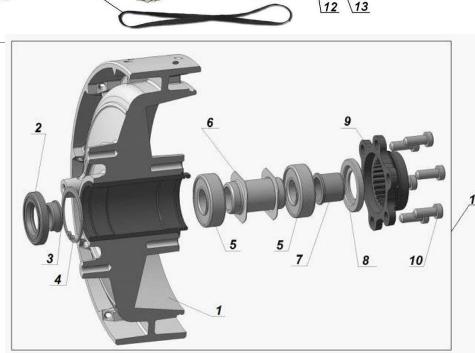

## Crankcase Oil Pan







Cylinders
Cylinder Heads Assembly





#### **Alternator**





### **LH Rocker Arm**

# **RH Rocker Arm**



# Flywheel with the Clutch Disc





#### **Clutch Release Mechanism**





#### **Gearbox Shafts**



# **Gearbox Shifter**



# Gearbox Gearcase





### **Drive Shaft**



# **Final Drive with Sidecar Drive Assembly**



# Final Drive with Sidecar Drive



#### **Sidecar Drive Shaft**



## **2wd Shifter**



### **Front Wheel**

**Wheel Axle** 





**Black Hub** 





### **Wheel Axle**

## **Black Rear Wheel**

### **Black Hub**





### **Front Fork with Fender**



# **Front Fork**







# **Rear Suspension Swing Arm**



### **Rear Fender**



# 14 **Fuel Tank** URAL



# Handlebar



# **Rear Brake Linkage**



# **Parking Brake**



# Sidecar Brake Linkage



# **Exhaust System**



#### Air Filter with Evaporative Emission Control System



# Dashboard



# **Ignition System**



#### **Switches and Brackets**



# **Wiring Harness**



# **Lights and Lighting Equipment**



#### **Electrical Components - 2**

**Switches** 

**Electricals** 





#### **Sidecar Chassis**



# **Sidecar Swingarm**



#### **Sidecar Fender**



# **Sidecar Prop**



# 

11

Black Sidecar Wheel



#### **Black Hub**



#### **Rear Wheel Brake**



#### **Sidecar Brake**