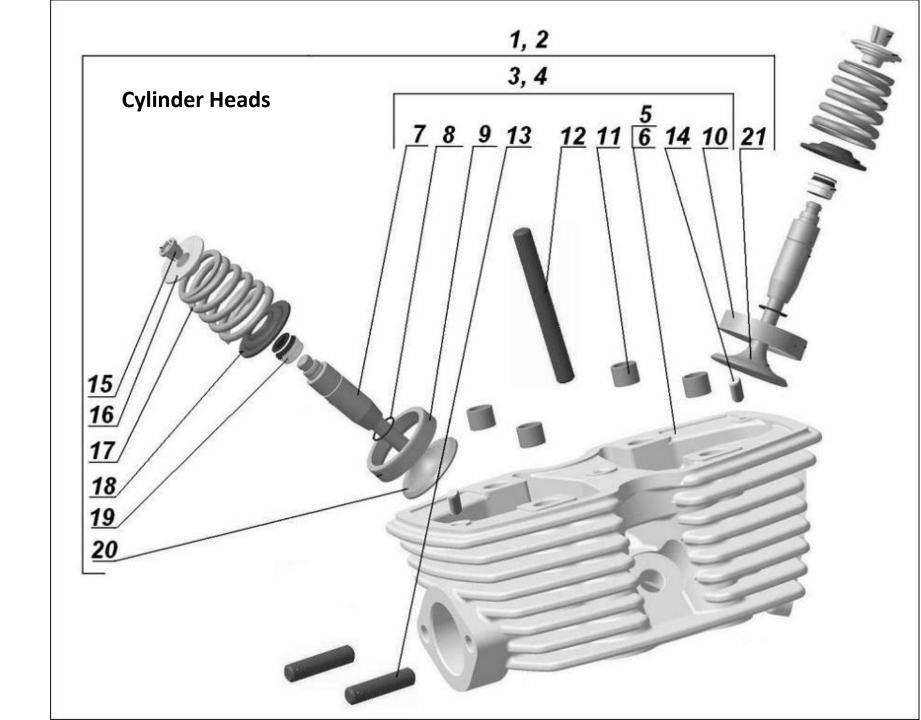

## Crankcase Oil Pan







Cylinders
Cylinder Heads Assembly





#### **Alternator**





### **LH Rocker Arm**

# **RH Rocker Arm**



# Flywheel with the Clutch Disc





#### **Clutch Release Mechanism**





#### **Gearbox Shafts**



# **Gearbox Shifter**



# Gearbox Gearcase





### **Drive Shaft**



# **Final Drive with Sidecar Drive Assembly**



# Final Drive with Sidecar Drive



#### **Sidecar Drive Shaft**



## **2wd Shifter**



### **Front Wheel**

**Wheel Axle** 





**Black Hub** 





### **Wheel Axle**

## **Black Rear Wheel**

### **Black Hub**





### **Front Fork with Fender**



# **Front Fork**







# **Rear Suspension Swing Arm**



### **Rear Fender**



# 14 **Fuel Tank** URAL



# Handlebar



# **Rear Brake Linkage**



# **Parking Brake**



# Sidecar Brake Linkage



# **Exhaust System**



#### Air Filter with Ev