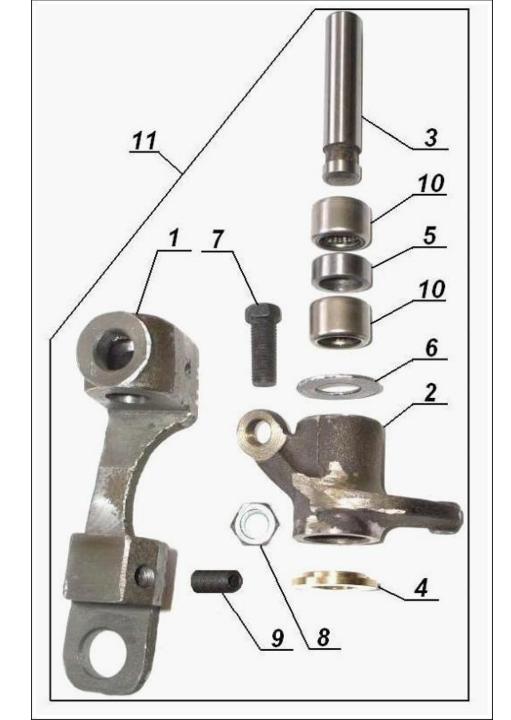

## Crankcase Oil Pan







Cylinders
Cylinder Heads Assembly





#### **Alternator**





### **LH Rocker Arm**

# **RH Rocker Arm**



# Flywheel with the Clutch Disc





#### **Clutch Release Mechanism**





#### **Gearbox Shafts**



# **Gearbox Shifter**



# Gearbox Gearcase





### **Drive Shaft**



# **Final Drive with Sidecar Drive Assembly**



# Final Drive with Sidecar Drive



#### **Sidecar Drive Shaft**



## **2wd Shifter**



### **Front Wheel**

**Wheel Axle** 





**Black Hub** 





### **Wheel Axle**

## **Black Rear Wheel**

### **Black Hub**





### **Front Fork with Fender**



# **Front Fork**







# **Rear Suspension Swing Arm**



### **Rear Fender**



# 14 **Fuel Tank** URAL



# Handlebar



# **Rear Brake Linkage**



# **Parking Brake**



# Sidecar Brake Linkage



# **Exhaust System**



#### Air Filter with Evaporative Emission Control System



# Dashboard



# **Ignition System