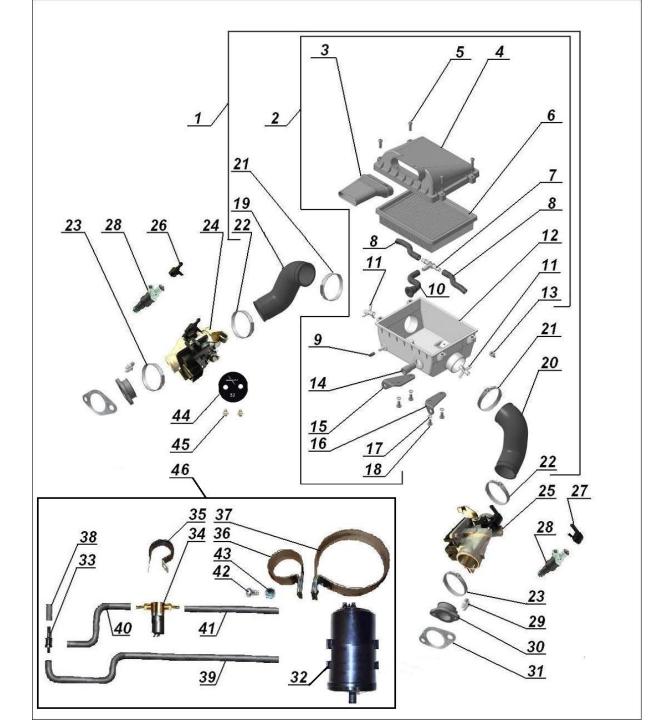

Rocker Arm**

# **RH Rocker Arm**



# Flywheel with the Clutch Disc





#### **Clutch Release Mechanism**





#### **Gearbox Shafts**



# **Gearbox Shifter**



# Gearbox Gearcase





### **Drive Shaft**



# **Final Drive with Sidecar Drive Assembly**



# Final Drive with Sidecar Drive



#### **Sidecar Drive Shaft**



## **2wd Shifter**



### **Front Wheel**

**Wheel Axle** 





**Black Hub** 





### **Wheel Axle**

## **Black Rear Wheel**

### **Black Hub**





### **Front Fork with Fender**



# **Front Fork**







# **Rear Suspension Swing Arm**



### **Rear Fender**



# 14 **Fuel Tank** URAL



# Handlebar



# **Rear Brake Linkage**



# **Parking Brake**



# Sidecar Brake Linkage



# **Exhaust System**



#### Air Filter with Evaporative Emission Control System



# Dashboard



# **Ignition System**



#### **Switches and Brackets**



# **Wiring Harness**



# **Lights and Lighting Equipment**



#### **Electrical Components - 2**

**Switches** 

**Electricals** 





#### **Sidecar Chassis**



# **Sidecar Swingarm**



#### **Sidecar Fender**



# **Sidecar Prop**



# 

11

Black Sidecar Wheel



#### **Black Hub**



#### **Rear Wheel Brake**



#### **Sidecar Brake**