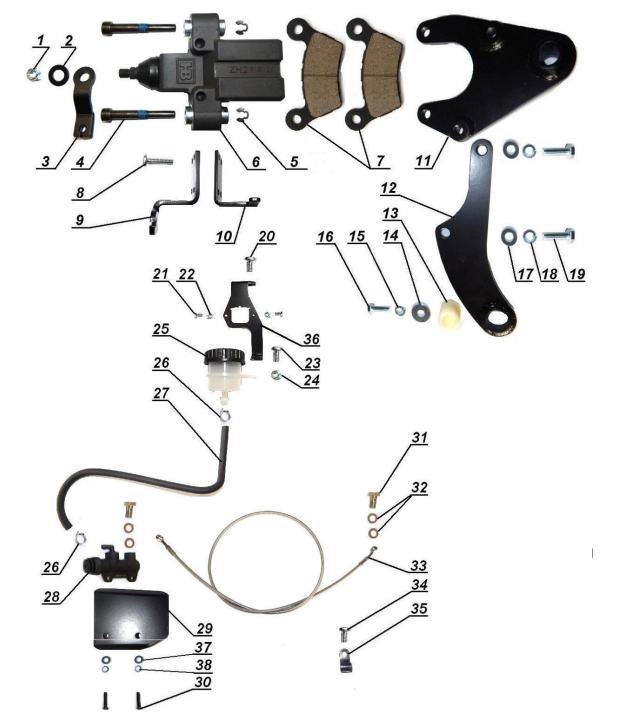

*Black Hub** 





### **Wheel Axle**

## **Black Rear Wheel**

### **Black Hub**





### **Front Fork with Fender**



# **Front Fork**







# **Rear Suspension Swing Arm**



### **Rear Fender**



# 14 **Fuel Tank** URAL



# Handlebar



# **Rear Brake Linkage**



# **Parking Brake**



# Sidecar Brake Linkage



# **Exhaust System**



#### Air Filter with Evaporative Emission Control System



# Dashboard



# **Ignition System**



#### **Switches and Brackets**



# **Wiring Harness**



# **Lights and Lighting Equipment**



#### **Electrical Components - 2**

**Switches** 

**Electricals** 





#### **Sidecar Chassis**



# **Sidecar Swingarm**



#### **Sidecar Fender**



# **Sidecar Prop**



# 

11

Black Sidecar Wheel



#### **Black Hub**



#### **Rear Wheel Brake**



#### **Sidecar Brake**