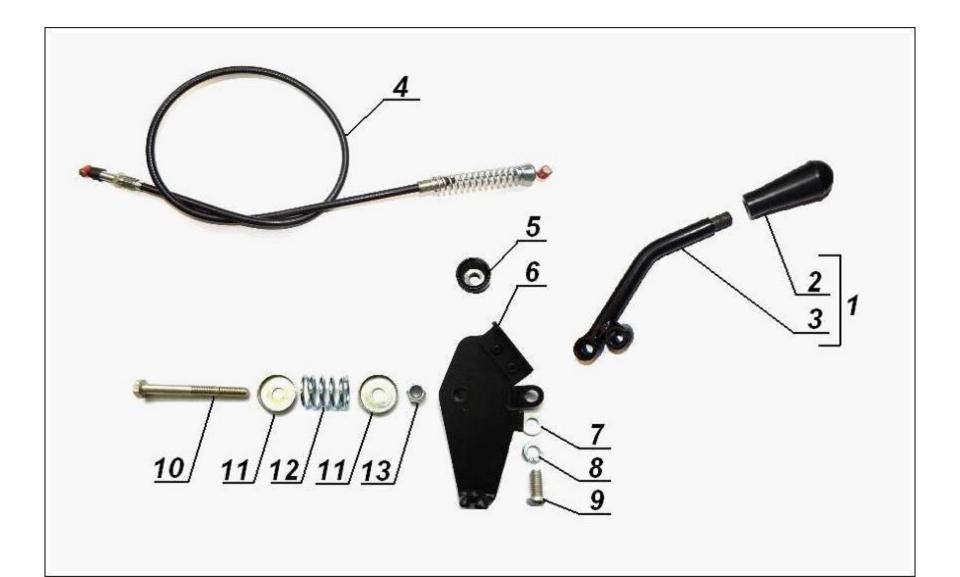

## Crankcase Oil Pan







Cylinders
Cylinder Heads Assembly





#### **Alternator**





### **LH Rocker Arm**

# **RH Rocker Arm**



# Flywheel with the Clutch Disc





#### **Clutch Release Mechanism**





#### **Gearbox Shafts**



# **Gearbox Shifter**



# Gearbox Gearcase





### **Drive Shaft**



# **Final Drive with Sidecar Drive Assembly**



# Final Drive with Sidecar Drive



#### **Sidecar Drive Shaft**



## **2wd Shifter**



### **Front Wheel**

**Wheel Axle** 





**Black Hub** 





### **Wheel Axle**

## **Black Rear Wheel**

### **Black Hub**





### **Front Fork with Fender**



# **Front Fork**







# **Rear Suspension Swing Arm**



### **Rear Fender**



# 14 **Fuel Tank** URAL



# Handlebar



# **Rear Brake Linkage**



# **Parking Brake**



# Sidecar Brake Linkage



# **Exhaust System**



#### Air Filter with Evaporative Emission Control System



# Dashboard



# **Ignition System**



#### **Switches and Brackets**



# **Wiring Harness**



# **Lights and Lighting Equipment**



#### **Electrical Components - 2**

**Switches** 

**Electricals** 





#### **Sidecar Chassis**



# **Sidecar Swingarm**



#### **Sidecar Fender**



# **Sidecar Prop**



# 

11

Black Sidecar Wheel



#### **Black Hub**



#### **Rear Wheel Brake**



#### **Sidecar Brake**