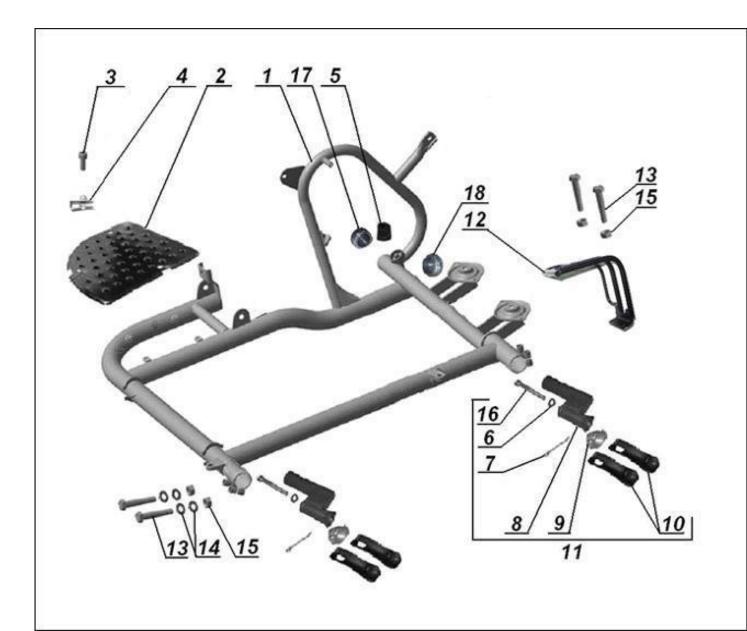

car Drive Assembly**



# Final Drive with Sidecar Drive



#### **Sidecar Drive Shaft**



## **2wd Shifter**



### **Front Wheel**

**Wheel Axle** 





**Black Hub** 





### **Wheel Axle**

## **Black Rear Wheel**

### **Black Hub**





### **Front Fork with Fender**



# **Front Fork**







# **Rear Suspension Swing Arm**



### **Rear Fender**



# 14 **Fuel Tank** URAL



# Handlebar



# **Rear Brake Linkage**



# **Parking Brake**



# Sidecar Brake Linkage



# **Exhaust System**



#### Air Filter with Evaporative Emission Control System



# Dashboard



# **Ignition System**



#### **Switches and Brackets**



# **Wiring Harness**



# **Lights and Lighting Equipment**



#### **Electrical Components - 2**

**Switches** 

**Electricals** 





#### **Sidecar Chassis**



# **Sidecar Swingarm**



#### **Sidecar Fender**



# **Sidecar Prop**



# 

11

Black Sidecar Wheel



#### **Black Hub**



#### **Rear Wheel Brake**



#### **Sidecar Brake**