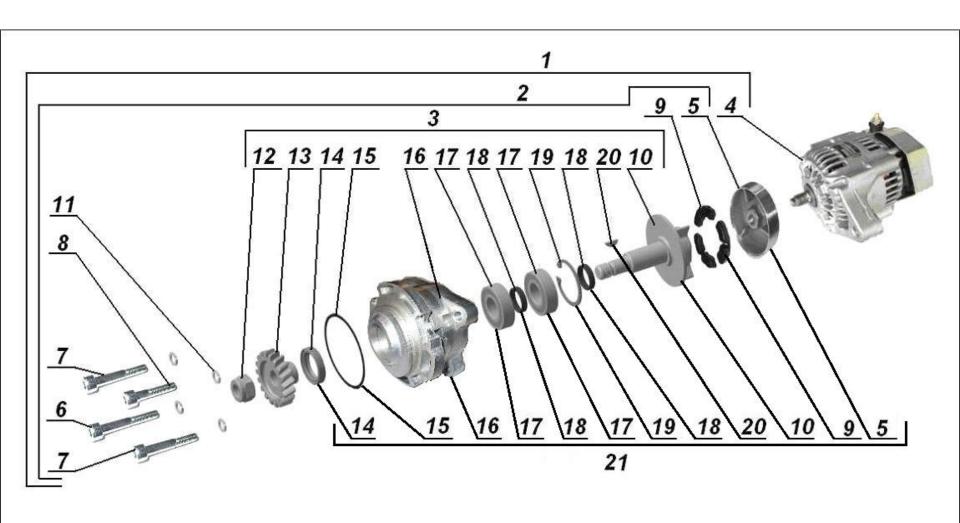

## Crankcase Oil Pan







Cylinders
Cylinder Heads Assembly





#### **Alternator**





### **LH Rocker Arm**

# **RH Rocker Arm**



# Flywheel with the Clutch Disc





#### **Clutch Release Mechanism**





#### **Gearbox Shafts**



# **Gearbox Shifter**



# Gearbox Gearcase





### **Drive Shaft**



# **Final Drive with Sidecar Drive Assembly**



# Final Drive with Sidecar Drive



#### **Sidecar Drive Shaft**



## **2wd Shifter**



### **Front Wheel**

**Wheel Axle** 





**Black Hub** 





### **Wheel Axle**

## **Black Rear Wheel**

### **Black Hub**





### **Front Fork with Fender**



# **Front Fork**







# **Rear Suspension Swing Arm**



### **Rear Fender**



# 14 **Fuel Tank** URAL



# Handlebar



# **Rear Brake Linkage**



# **Parking Brake**



# Sidecar Brake Linkage



# **Exhaust System**



#### Air Filter with Evaporative Emission Cont