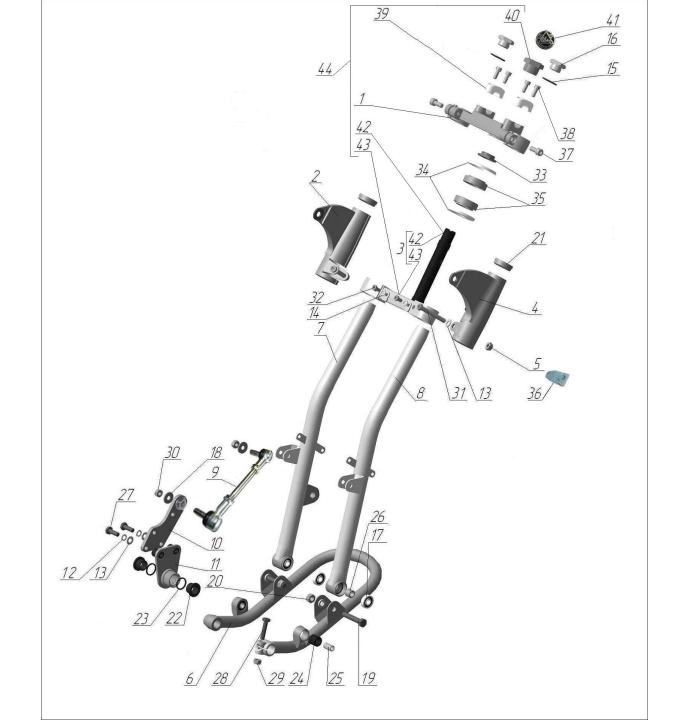

## Crankcase Oil Pan







Cylinders
Cylinder Heads Assembly





#### **Alternator**





### **LH Rocker Arm**

# **RH Rocker Arm**



# Flywheel with the Clutch Disc





#### **Clutch Release Mechanism**





#### **Gearbox Shafts**



# **Gearbox Shifter**



# Gearbox Gearcase





### **Drive Shaft**



# **Final Drive with Sidecar Drive Assembly**



# Final Drive with Sidecar Drive



#### **Sidecar Drive Shaft**



## **2wd Shifter**



### **Front Wheel**

**Wheel Axle** 





**Black Hub** 





### **Wheel Axle**

## **Black Rear Wheel**

### **Black Hub**





### **Front Fork with Fender**



# **Front Fork**







# **Rear Suspension Swing Arm**



### **Rear Fender**



# 14 **Fuel Tank** URAL



# Handlebar



# **Rear Brake Linkage**



# **Parking Brake**



# Sidecar Brake Linkage



# **Exhaust System**



#### Air Filter with Evaporative Emission Control System



# Dashboard



# **Ignition System**



#### **Switches and Brackets**



# **Wiring Harness**



# **Lights and Lighting Equipment**



#### **Electrical Components - 2**

**Switches** 

**Electricals** 





#### **Sidecar Chassis**



# **Sidecar Swingarm**



#### **Sidecar Fender**



# **Sidecar Prop**



# 

11

Black Sidecar Wheel



#### **Black Hub**



#### **Rear Wheel Brake**



#### **Sidecar Brake**