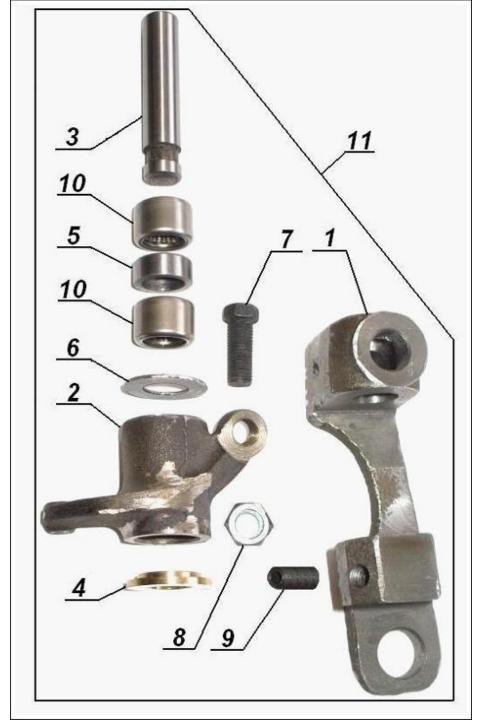

## Crankcase Oil Pan







Cylinders
Cylinder Heads Assembly





#### **Alternator**





### **LH Rocker Arm**

# **RH Rocker Arm**



# Flywheel with the Clutch Disc





#### **Clutch Release Mechanism**





#### **Gearbox Shafts**



# **Gearbox Shifter**



# Gearbox Gearcase





### **Drive Shaft**



# **Final Drive with Sidecar Drive Assembly**



# Final Drive with Sidecar Drive



#### **Sidecar Drive Shaft**



## **2wd Shifter**



### **Front Wheel**

**Wheel Axle** 





**Black Hub** 





### **Wheel Axle**

## **Black Rear Wheel**

### **Black Hub**





### **Front Fork with Fender**



# **Front Fork**







# **Rear Suspension Swing Arm**



### **Rear Fender**



# 14 **Fuel Tank** URAL



# Handlebar



# **Rear Brake Linkage**



# **Parking Brake**



# Sidecar Brake Linkage



# **Exhaust System**



#### Air Filter with Evaporative Emission Contro