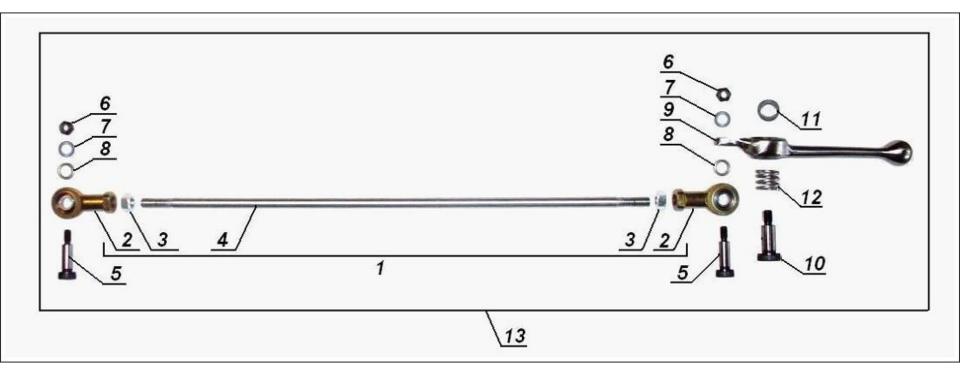

## Crankcase Oil Pan







Cylinders
Cylinder Heads Assembly





#### **Alternator**





### **LH Rocker Arm**

# **RH Rocker Arm**



# Flywheel with the Clutch Disc





#### **Clutch Release Mechanism**





#### **Gearbox Shafts**



# **Gearbox Shifter**



# Gearbox Gearcase





### **Drive Shaft**



# **Final Drive with Sidecar Drive Assembly**



# Final Drive with Sidecar Drive



#### **Sidecar Drive Shaft**



## **2wd Shifter**



### **Front Wheel**

**Wheel Axle** 





**Black Hub** 





### **Wheel Axle**

## **Black Rear Wheel**

### **Black Hub**





### **Front Fork with Fender**



# **Front Fork**







# **Rear Suspension Swing Arm**



### **Rear Fender**



# 14 **Fuel Tank** URAL



# Handlebar



# **Rear Brake Linkage**



# **Parking Brake**



# Sidecar Brake Linkage



# **Exhaust System**



#### Air Filter with Evaporative Emission Control System



# Dashboard



# **Ignition System**



#### **Switches and Brackets**



# **Wiring Harness**



# **Lights and Lighting Equipment**



#### **Electrical Components - 2**

**Switches** 

**Electricals** 





#### **Sidecar Chassis**



# **Sidecar Swingarm**



#### **Sidecar Fender**



# **Sidecar Prop**



# 

11

Black Sidecar Wheel



####