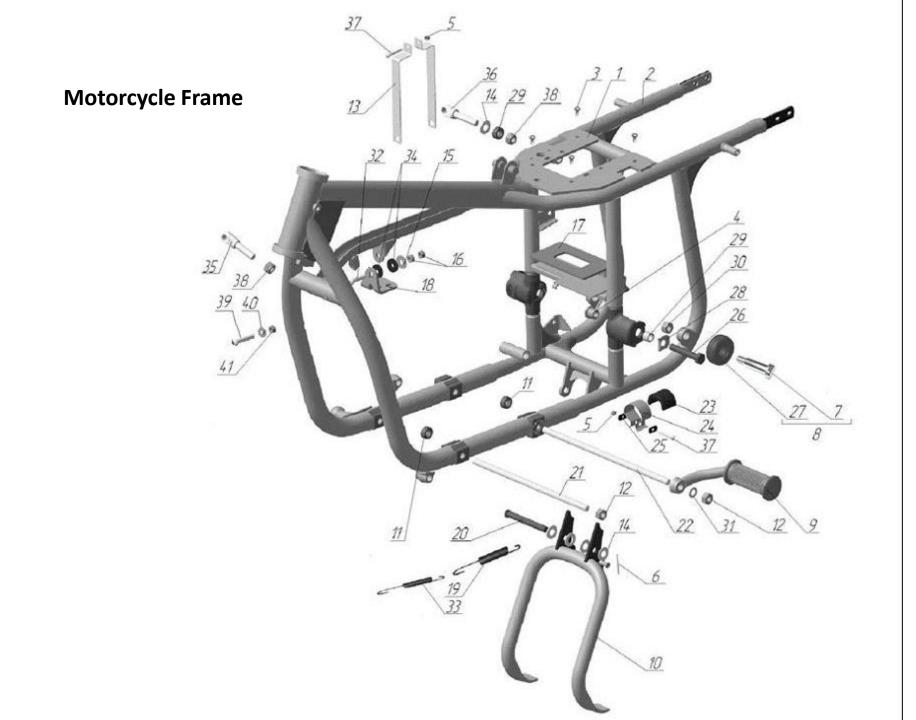

## Crankcase Oil Pan







Cylinders
Cylinder Heads Assembly





#### **Alternator**





### **LH Rocker Arm**

# **RH Rocker Arm**



# Flywheel with the Clutch Disc





#### **Clutch Release Mechanism**





#### **Gearbox Shafts**



# **Gearbox Shifter**



# Gearbox Gearcase





### **Drive Shaft**



# **Final Drive with Sidecar Drive Assembly**



# Final Drive with Sidecar Drive



#### **Sidecar Drive Shaft**



## **2wd Shifter**



### **Front Wheel**

**Wheel Axle** 





**Black Hub** 





### **Wheel Axle**

## **Black Rear Wheel**

### **Black Hub**





### **Front Fork with Fender**



# **Front Fork**







# **Rear Suspension Swing Arm**



### **Rear Fender**



# 14 **Fuel Tank** URAL



# Handlebar



# **Rear Brake Linkage**



# **Parking Brake**



# Sidecar Brake Linkage



# **Exhaust System**



#### Air Filter with Evaporative Emission Control System



# Dashboard



# **Ignition System**



#### **Switches and Brackets**



# **Wiring Harness**



# **Lights and Lighting Equipment**



#### **Electrical Components - 2**

**Switches** 

**Electricals** 





#### **Sidecar Chassis**



# **Sidecar Swingarm**



#### **Sidecar Fender**



# **Sidecar Prop**



# 

11

Black Sidecar Wheel



#### **Black Hub**



#### **Rear Wheel Brake**



#### **Sidecar Brake**