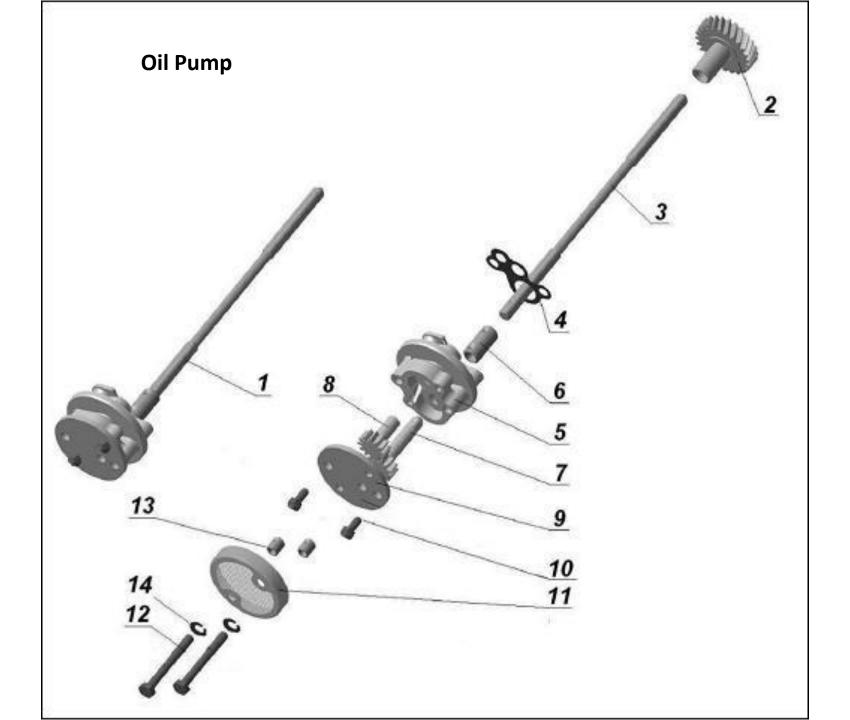

## Crankcase Oil Pan







Cylinders
Cylinder Heads Assembly





#### **Alternator**





### **LH Rocker Arm**

# **RH Rocker Arm**



# Flywheel with the Clutch Disc





#### **Clutch Release Mechanism**





#### **Gearbox Shafts**



# **Gearbox Shifter**



# Gearbox Gearcase





### **Drive Shaft**



# **Final Drive with Sidecar Drive Assembly**



# Final Drive with Sidecar Drive



#### **Sidecar Drive Shaft**



## **2wd Shifter**



### **Front Wheel**

**Wheel Axle** 





**Black Hub** 





### **Wheel Axle**

## **Black Rear Wheel**

### **Black Hub**





### **Front Fork with Fender**



# **Front Fork**







# **Rear Suspension Swing Arm**



### **Rear Fender**



# 14 **Fuel Tank** URAL



# Handlebar



# **Rear Brake Linkage**



# **Parking Brake**



# Sidec