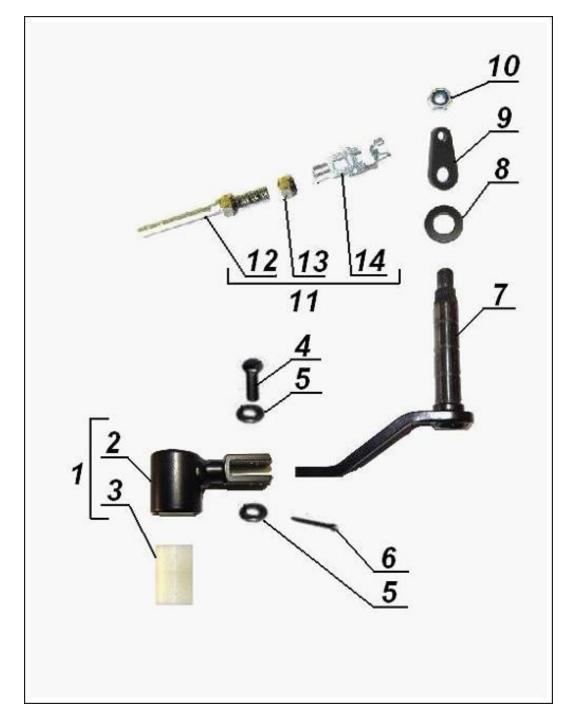

Pan







Cylinders
Cylinder Heads Assembly





#### **Alternator**





### **LH Rocker Arm**

# **RH Rocker Arm**



# Flywheel with the Clutch Disc





#### **Clutch Release Mechanism**





#### **Gearbox Shafts**



# **Gearbox Shifter**



# Gearbox Gearcase





### **Drive Shaft**



# **Final Drive with Sidecar Drive Assembly**



# Final Drive with Sidecar Drive



#### **Sidecar Drive Shaft**



## **2wd Shifter**



### **Front Wheel**

**Wheel Axle** 





**Black Hub** 





### **Wheel Axle**

## **Black Rear Wheel**

### **Black Hub**





### **Front Fork with Fender**



# **Front Fork**







# **Rear Suspension Swing Arm**



### **Rear Fender**



# 14 **Fuel Tank** URAL



# Handlebar



# **Rear Brake Linkage**



# **Parking Brake**



# Sidecar Brake Linkage



# **Exhaust System**



#### Air Filter with Evaporative Emission Control System



# Dashboard



# **Ignition System**



#### **Switches and Brackets**



# **Wiring Harness**



# **Lights and Lighting Equipment**



#### **Electrical Components - 2**

**Switches** 

**Electricals** 





#### **Sidecar Chassis**



# **Sidecar Swingarm**



#### **Sidecar Fender**



# **Sidecar Prop**



# 

11

Black Sidecar Wheel



#### **Black Hub**



#### **Rear Wheel Brake**



#### **Sidecar Brake**