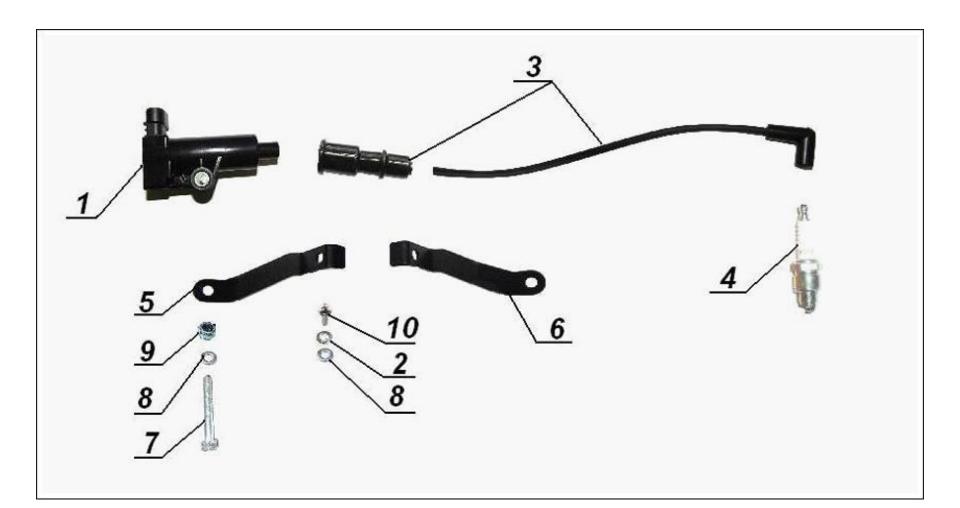

Flywheel with the Clutch Disc





#### **Clutch Release Mechanism**





#### **Gearbox Shafts**



# **Gearbox Shifter**



# Gearbox Gearcase





### **Drive Shaft**



# **Final Drive with Sidecar Drive Assembly**



# Final Drive with Sidecar Drive



#### **Sidecar Drive Shaft**



## **2wd Shifter**



### **Front Wheel**

**Wheel Axle** 





**Black Hub** 





### **Wheel Axle**

## **Black Rear Wheel**

### **Black Hub**





### **Front Fork with Fender**



# **Front Fork**







# **Rear Suspension Swing Arm**



### **Rear Fender**



# 14 **Fuel Tank** URAL



# Handlebar



# **Rear Brake Linkage**



# **Parking Brake**



# Sidecar Brake Linkage



# **Exhaust System**



#### Air Filter with Evaporative Emission Control System



# Dashboard



# **Ignition System**



#### **Switches and Brackets**



# **Wiring Harness**



# **Lights and Lighting Equipment**



#### **Electrical Components - 2**

**Switches** 

**Electricals** 





#### **Sidecar Chassis**



# **Sidecar Swingarm**



#### **Sidecar Fender**



# **Sidecar Prop**



# 

11

Black Sidecar Wheel



#### **Black Hub**



#### **Rear Wheel Brake**



#### **Sidecar Brake**