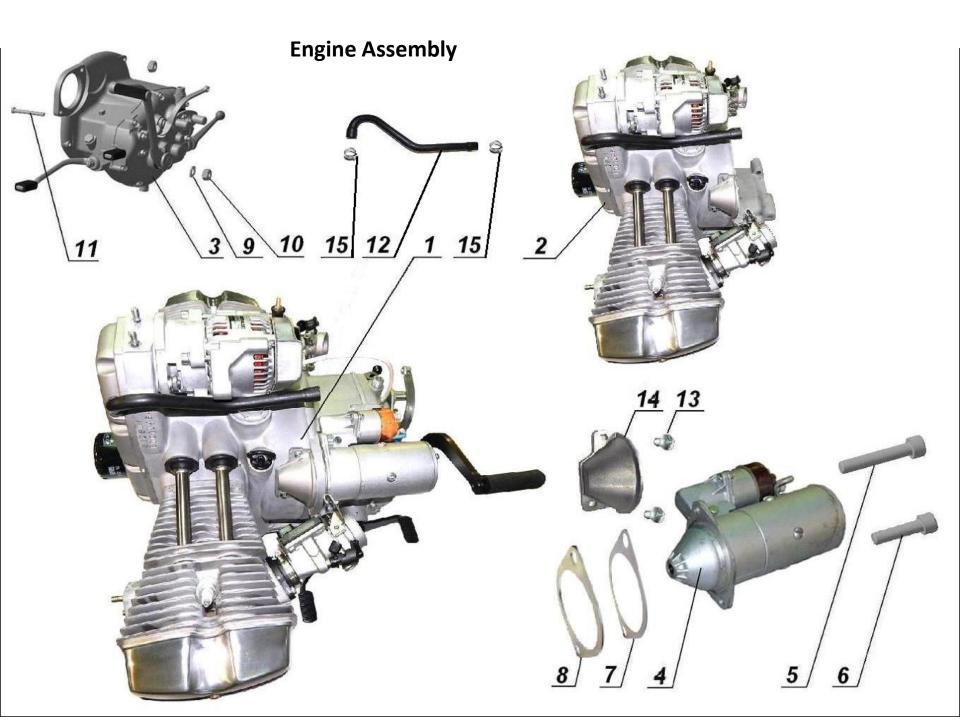

## Crankcase Oil Pan







Cylinders
Cylinder Heads Assembly





#### **Alternator**





### **LH Rocker Arm**

# **RH Rocker Arm**



# Flywheel with the Clutch Disc





#### **Clutch Release Mechanism**





#### **Gearbox Shafts**



# **Gearbox Shifter**



# Gearbox Gearcase





### **Drive Shaft**



# **Final Drive with Sidecar Drive Assembly**



# Final Drive with Sidecar Drive



#### **Sidecar Drive Shaft**



## **2wd Shifter**



### **Front Wheel**

**Wheel Axle** 





**Black Hub** 





### **Wheel Axle**

## **Black Rear Wheel**

### **Black Hub**





### **Front Fork with Fender**



# **Front Fork**







# **Rear Suspension Swing Arm**



### **Rear Fender**



# 14 **Fuel Tank** URAL



# Handlebar



# **Rear Brake Linkage**



# **Parking Brake**



# S