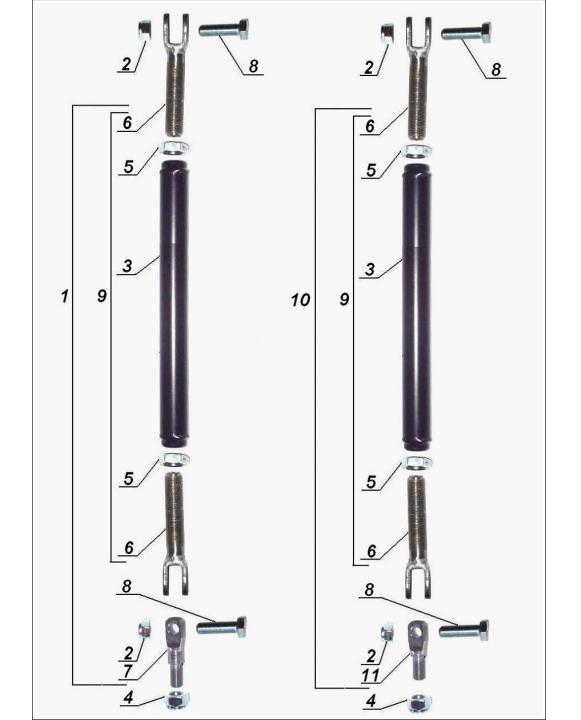

Drive Shaft**



## **2wd Shifter**



### **Front Wheel**

**Wheel Axle** 





**Black Hub** 





### **Wheel Axle**

## **Black Rear Wheel**

### **Black Hub**





### **Front Fork with Fender**



# **Front Fork**







# **Rear Suspension Swing Arm**



### **Rear Fender**



# 14 **Fuel Tank** URAL



# Handlebar



# **Rear Brake Linkage**



# **Parking Brake**



# Sidecar Brake Linkage



# **Exhaust System**



#### Air Filter with Evaporative Emission Control System



# Dashboard



# **Ignition System**



#### **Switches and Brackets**



# **Wiring Harness**



# **Lights and Lighting Equipment**



#### **Electrical Components - 2**

**Switches** 

**Electricals** 





#### **Sidecar Chassis**



# **Sidecar Swingarm**



#### **Sidecar Fender**



# **Sidecar Prop**



# 

11

Black Sidecar Wheel



#### **Black Hub**



#### **Rear Wheel Brake**



#### **Sidecar Brake**