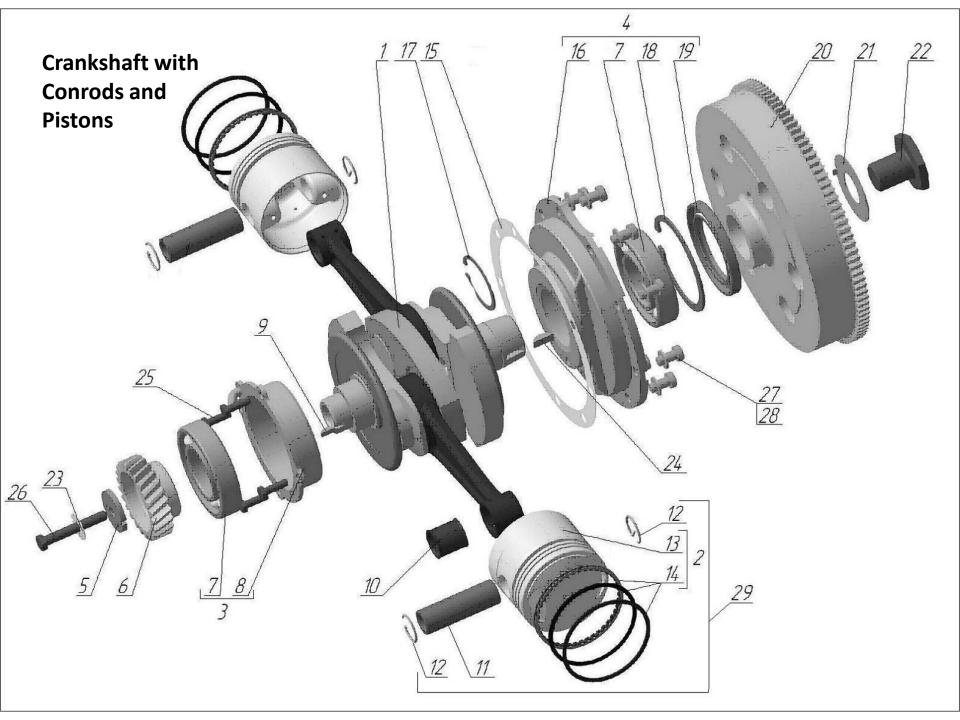

## Crankcase Oil Pan







Cylinders
Cylinder Heads Assembly





#### **Alternator**





### **LH Rocker Arm**

# **RH Rocker Arm**



# Flywheel with the Clutch Disc





#### **Clutch Release Mechanism**





#### **Gearbox Shafts**



# **Gearbox Shifter**



# Gearbox Gearcase





### **Drive Shaft**



# **Final Drive with Sidecar Drive Assembly**



# Final Drive with Sidecar Drive



#### **Sidecar Drive Shaft**



## **2wd Shifter**



### **Front Wheel**

**Wheel Axle** 





**Black Hub** 





### **Wheel Axle**

## **Black Rear Wheel**

### **Black Hub**





### **Front Fork with Fender**



# **Front Fork**







# **Rear Suspension Swing Arm**



### **Rear Fender**



# 14 **Fuel Tank** URAL



# Handlebar



# **Rear Brake Linkage**



# **Parking Brake**



# Sidecar Brake Linkage



# **Exha