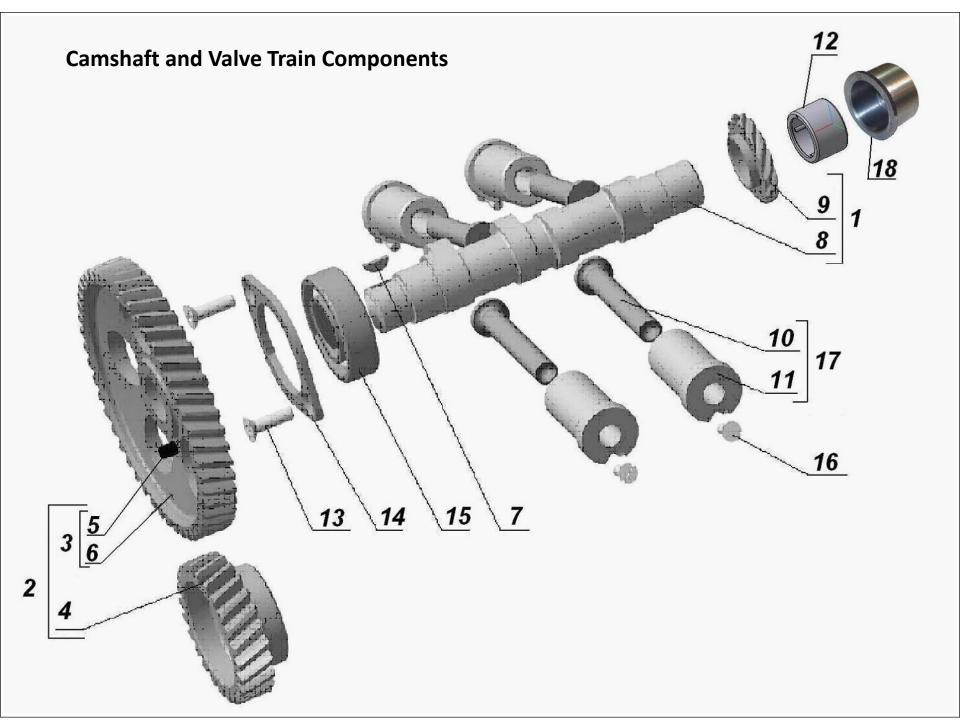

## Crankcase Oil Pan







Cylinders
Cylinder Heads Assembly





#### **Alternator**





### **LH Rocker Arm**

# **RH Rocker Arm**



# Flywheel with the Clutch Disc





#### **Clutch Release Mechanism**





#### **Gearbox Shafts**



# **Gearbox Shifter**



# Gearbox Gearcase





### **Drive Shaft**



# **Final Drive with Sidecar Drive Assembly**



# Final Drive with Sidecar Drive



#### **Sidecar Drive Shaft**



## **2wd Shifter**



### **Front Wheel**

**Wheel Axle** 





**Black Hub** 





### **Wheel Axle**

## **Black Rear Wheel**

### **Black Hub**





### **Front Fork with Fender**



# **Front Fork**







# **Rear Suspension Swing Arm**



### **Rear Fender**



# 14 **Fuel Tank** URAL



# Handlebar



# **Rear Brake Linkage**



# **Parking Brake**



# Sid