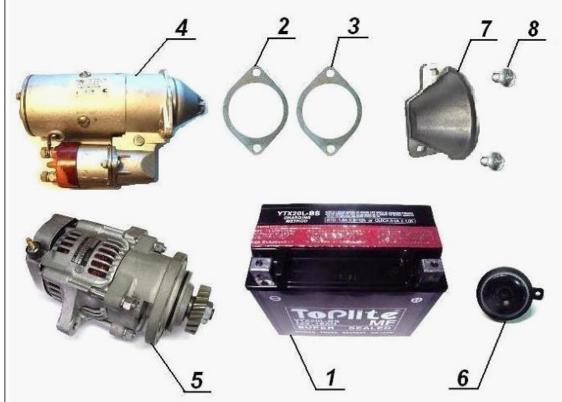

# **Final Drive with Sidecar Drive Assembly**



# Final Drive with Sidecar Drive



#### **Sidecar Drive Shaft**



## **2wd Shifter**



### **Front Wheel**

**Wheel Axle** 





**Black Hub** 





### **Wheel Axle**

## **Black Rear Wheel**

### **Black Hub**





### **Front Fork with Fender**



# **Front Fork**







# **Rear Suspension Swing Arm**



### **Rear Fender**



# 14 **Fuel Tank** URAL



# Handlebar



# **Rear Brake Linkage**



# **Parking Brake**



# Sidecar Brake Linkage



# **Exhaust System**



#### Air Filter with Evaporative Emission Control System



# Dashboard



# **Ignition System**



#### **Switches and Brackets**



# **Wiring Harness**



# **Lights and Lighting Equipment**



#### **Electrical Components - 2**

**Switches** 

**Electricals** 





#### **Sidecar Chassis**



# **Sidecar Swingarm**



#### **Sidecar Fender**



# **Sidecar Prop**



# 

11

Black Sidecar Wheel



#### **Black Hub**



#### **Rear Wheel Brake**



#### **Sidecar Brake**