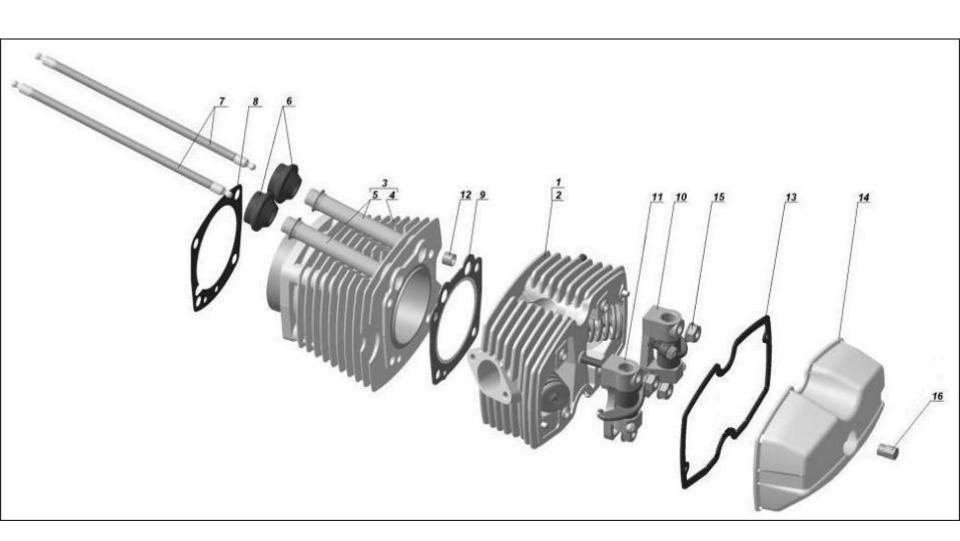

## Crankcase Oil Pan







Cylinders
Cylinder Heads Assembly





#### **Alternator**





### **LH Rocker Arm**

# **RH Rocker Arm**



# Flywheel with the Clutch Disc





#### **Clutch Release Mechanism**





#### **Gearbox Shafts**



# **Gearbox Shifter**



# Gearbox Gearcase





### **Drive Shaft**



# **Final Drive with Sidecar Drive Assembly**



# Final Drive with Sidecar Drive



#### **Sidecar Drive Shaft**



## **2wd Shifter**



### **Front Wheel**

**Wheel Axle** 





**Black Hub** 





### **Wheel Axle**

## **Black Rear Wheel**

### **Black Hub**





### **Front Fork with Fender**



# **Front Fork**







# **Rear Suspension Swing Arm**



### **Rear Fender**



# 14 **Fuel Tank** URAL



# Handlebar



# **Rear Brake Linkage**



# **Parking Brake**



# Sidecar Brake Linkage



# **Exhaust System**



#### Air Filter with