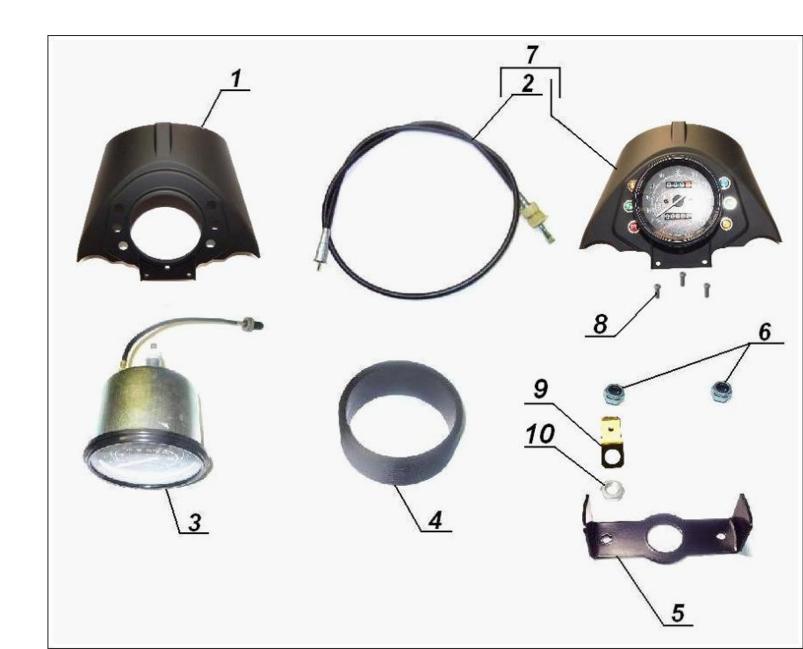

# **RH Rocker Arm**



# Flywheel with the Clutch Disc





#### **Clutch Release Mechanism**





#### **Gearbox Shafts**



# **Gearbox Shifter**



# Gearbox Gearcase





### **Drive Shaft**



# **Final Drive with Sidecar Drive Assembly**



# Final Drive with Sidecar Drive



#### **Sidecar Drive Shaft**



## **2wd Shifter**



### **Front Wheel**

**Wheel Axle** 





**Black Hub** 





### **Wheel Axle**

## **Black Rear Wheel**

### **Black Hub**





### **Front Fork with Fender**



# **Front Fork**







# **Rear Suspension Swing Arm**



### **Rear Fender**



# 14 **Fuel Tank** URAL



# Handlebar



# **Rear Brake Linkage**



# **Parking Brake**



# Sidecar Brake Linkage



# **Exhaust System**



#### Air Filter with Evaporative Emission Control System



# Dashboard



# **Ignition System**



#### **Switches and Brackets**



# **Wiring Harness**



# **Lights and Lighting Equipment**



#### **Electrical Components - 2**

**Switches** 

**Electricals** 





#### **Sidecar Chassis**



# **Sidecar Swingarm**



#### **Sidecar Fender**



# **Sidecar Prop**



# 

11

Black Sidecar Wheel



#### **Black Hub**



#### **Rear Wheel Brake**



#### **Sidecar Brake**