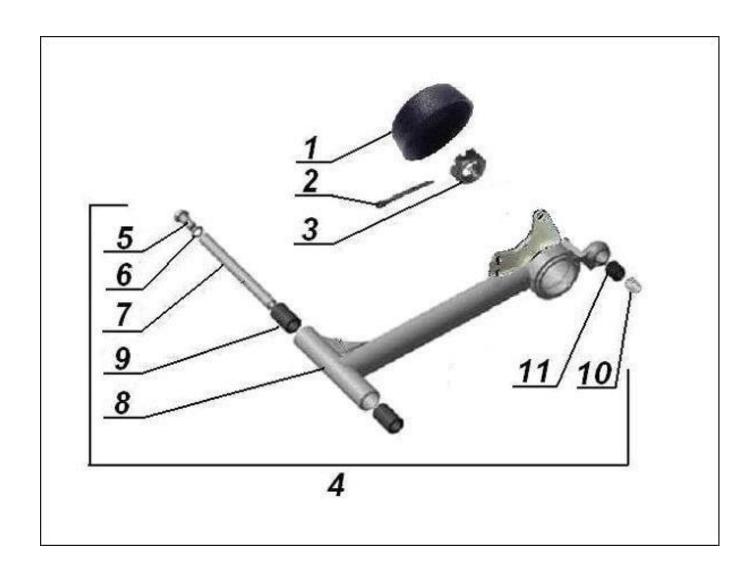

Final Drive with Sidecar Drive



#### **Sidecar Drive Shaft**



## **2wd Shifter**



### **Front Wheel**

**Wheel Axle** 





**Black Hub** 





### **Wheel Axle**

## **Black Rear Wheel**

### **Black Hub**





### **Front Fork with Fender**



# **Front Fork**







# **Rear Suspension Swing Arm**



### **Rear Fender**



# 14 **Fuel Tank** URAL



# Handlebar



# **Rear Brake Linkage**



# **Parking Brake**



# Sidecar Brake Linkage



# **Exhaust System**



#### Air Filter with Evaporative Emission Control System



# Dashboard



# **Ignition System**



#### **Switches and Brackets**



# **Wiring Harness**



# **Lights and Lighting Equipment**



#### **Electrical Components - 2**

**Switches** 

**Electricals** 





#### **Sidecar Chassis**



# **Sidecar Swingarm**



#### **Sidecar Fender**



# **Sidecar Prop**



# 

11

Black Sidecar Wheel



#### **Black Hub**



#### **Rear Wheel Brake**



#### **Sidecar Brake**