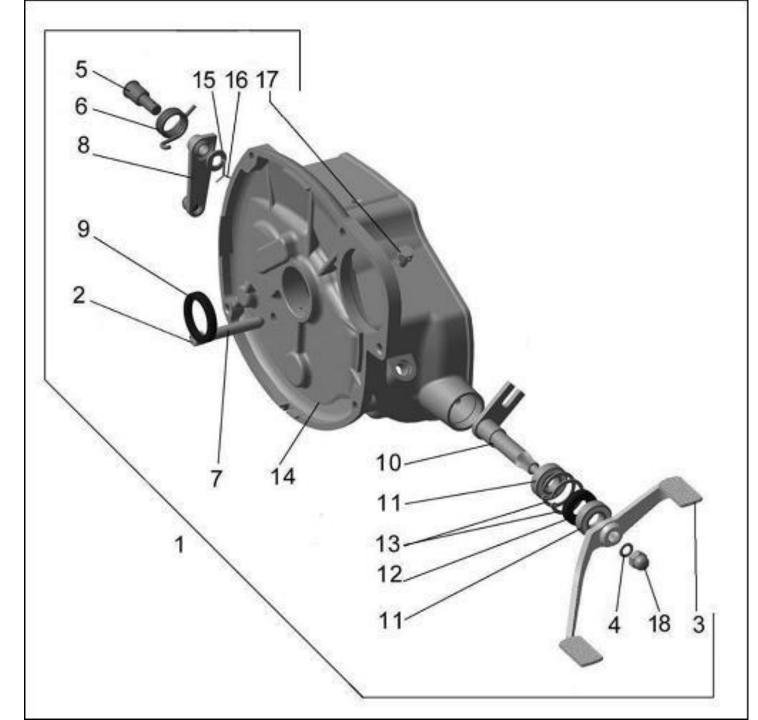

## Crankcase Oil Pan







Cylinders
Cylinder Heads Assembly





#### **Alternator**





### **LH Rocker Arm**

# **RH Rocker Arm**



# Flywheel with the Clutch Disc





#### **Clutch Release Mechanism**





#### **Gearbox Shafts**



# **Gearbox Shifter**



# Gearbox Gearcase





### **Drive Shaft**



# **Final Drive with Sidecar Drive Assembly**



# Final Drive with Sidecar Drive



#### **Sidecar Drive Shaft**



## **2wd Shifter**



### **Front Wheel**

**Wheel Axle** 





**Black Hub** 





### **Wheel Axle**

## **Black Rear Wheel**

### **Black Hub**





### **Front Fork with Fender**



# **Front Fork**







# **Rear Suspension Swing Arm**



### **Rear Fender**



# 14 **Fuel Tank** URAL



# Handlebar



# **Rear Brake Linkage**



# **Parking Brake**



# Sidecar Brake Linkage



# **Exhaust System**



#### Air Filter with Evaporative Emission Control System



# Dashboard



# **Ignition System**



#### **Switches and Brackets**



# **Wiring Harness**



# **Lights and Lighting Equipment**



#### **Electrical Components - 2**

**Switches*