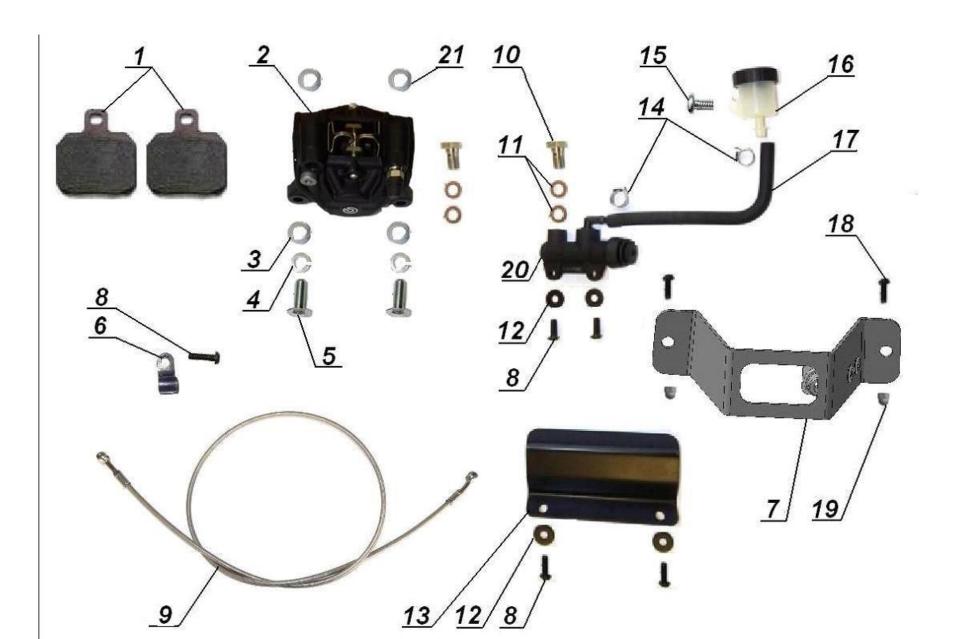

heel Axle**

## **Black Rear Wheel**

### **Black Hub**





### **Front Fork with Fender**



# **Front Fork**







# **Rear Suspension Swing Arm**



### **Rear Fender**



# 14 **Fuel Tank** URAL



# Handlebar



# **Rear Brake Linkage**



# **Parking Brake**



# Sidecar Brake Linkage



# **Exhaust System**



#### Air Filter with Evaporative Emission Control System



# Dashboard



# **Ignition System**



#### **Switches and Brackets**



# **Wiring Harness**



# **Lights and Lighting Equipment**



#### **Electrical Components - 2**

**Switches** 

**Electricals** 





#### **Sidecar Chassis**



# **Sidecar Swingarm**



#### **Sidecar Fender**



# **Sidecar Prop**



# 

11

Black Sidecar Wheel



#### **Black Hub**



#### **Rear Wheel Brake**



#### **Sidecar Brake**