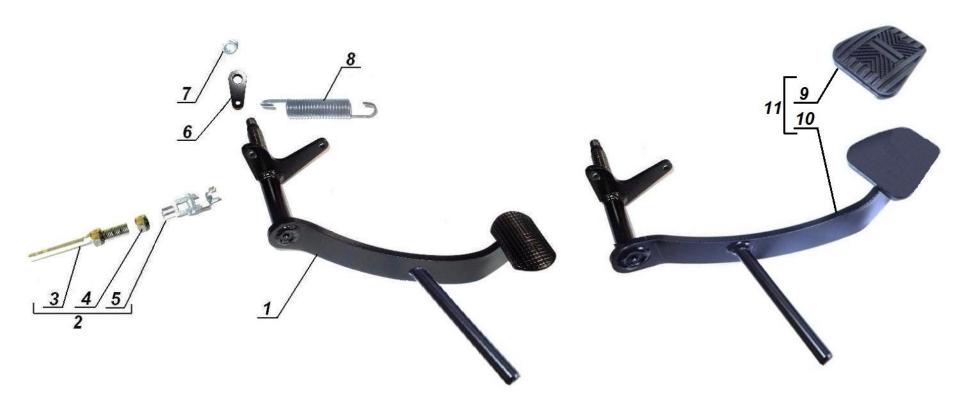

## Crankcase Oil Pan







Cylinders
Cylinder Heads Assembly





#### **Alternator**





### **LH Rocker Arm**

# **RH Rocker Arm**



# Flywheel with the Clutch Disc





#### **Clutch Release Mechanism**





#### **Gearbox Shafts**



# **Gearbox Shifter**



# Gearbox Gearcase





### **Drive Shaft**



# **Final Drive with Sidecar Drive Assembly**



# Final Drive with Sidecar Drive



#### **Sidecar Drive Shaft**



## **2wd Shifter**



### **Front Wheel**

**Wheel Axle** 





**Black Hub** 





### **Wheel Axle**

## **Black Rear Wheel**

### **Black Hub**





### **Front Fork with Fender**



# **Front Fork**







# **Rear Suspension Swing Arm**



### **Rear Fender**



# 14 **Fuel Tank** URAL



# Handlebar



# **Rear Brake Linkage**



# **Parking Brake**



# Sidecar Brake Linkage



# **Exhaust System**



#### Air Filter with Evaporative Emission Control System



# Dashboard



# **Ignition System**



#### **Switches and Brackets**



# **Wiring Harness**



# **Lights and Lighting Equipment**



#### **Electrical Components - 2**

**Switches** 

**Electricals** 





#### **Sidecar Chassis**



# **Sidecar Swingarm**



#### **Sidecar Fender**



# **Sidecar Prop**



# 

11

Black Sidecar Wheel



#### **Black Hub**



#### **Rear Wheel Brake**



#### **Sidecar Brake**