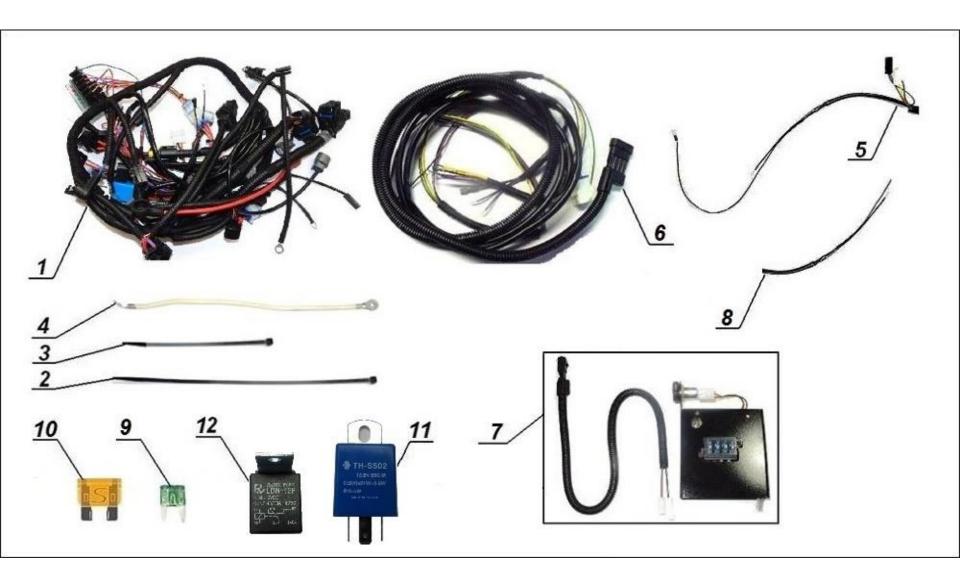

echanism**





#### **Gearbox Shafts**



# **Gearbox Shifter**



# Gearbox Gearcase





### **Drive Shaft**



# **Final Drive with Sidecar Drive Assembly**



# Final Drive with Sidecar Drive



#### **Sidecar Drive Shaft**



## **2wd Shifter**



### **Front Wheel**

**Wheel Axle** 





**Black Hub** 





### **Wheel Axle**

## **Black Rear Wheel**

### **Black Hub**





### **Front Fork with Fender**



# **Front Fork**







# **Rear Suspension Swing Arm**



### **Rear Fender**



# 14 **Fuel Tank** URAL



# Handlebar



# **Rear Brake Linkage**



# **Parking Brake**



# Sidecar Brake Linkage



# **Exhaust System**



#### Air Filter with Evaporative Emission Control System



# Dashboard



# **Ignition System**



#### **Switches and Brackets**



# **Wiring Harness**



# **Lights and Lighting Equipment**



#### **Electrical Components - 2**

**Switches** 

**Electricals** 





#### **Sidecar Chassis**



# **Sidecar Swingarm**



#### **Sidecar Fender**



# **Sidecar Prop**



# 

11

Black Sidecar Wheel



#### **Black Hub**



#### **Rear Wheel Brake**



#### **Sidecar Brake**