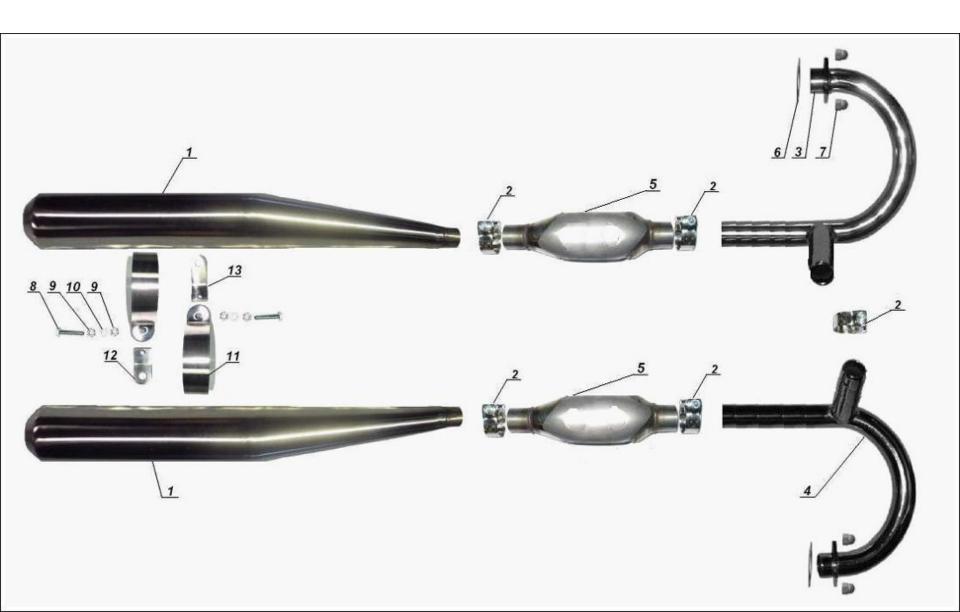

linder Heads Assembly





#### **Alternator**





### **LH Rocker Arm**

# **RH Rocker Arm**



# Flywheel with the Clutch Disc





#### **Clutch Release Mechanism**





#### **Gearbox Shafts**



# **Gearbox Shifter**



# Gearbox Gearcase





### **Drive Shaft**



# **Final Drive with Sidecar Drive Assembly**



# Final Drive with Sidecar Drive



#### **Sidecar Drive Shaft**



## **2wd Shifter**



### **Front Wheel**

**Wheel Axle** 





**Black Hub** 





### **Wheel Axle**

## **Black Rear Wheel**

### **Black Hub**





### **Front Fork with Fender**



# **Front Fork**







# **Rear Suspension Swing Arm**



### **Rear Fender**



# 14 **Fuel Tank** URAL



# Handlebar



# **Rear Brake Linkage**



# **Parking Brake**



# Sidecar Brake Linkage



# **Exhaust System**



#### Air Filter with Evaporative Emission Control System



# Dashboard



# **Ignition System**



#### **Switches and Brackets**



# **Wiring Harness**



# **Lights and Lighting Equipment**



#### **Electrical Components - 2**

**Switches** 

**Electricals** 





#### **Sidecar Chassis**



# **Sidecar Swingarm**



#### **Sidecar Fender**



# **Sidecar Prop**



# 

11

Black Sidecar Wheel



#### **Black Hub**



#### **Rear Wheel Brake**



#### **Sidecar Brake**