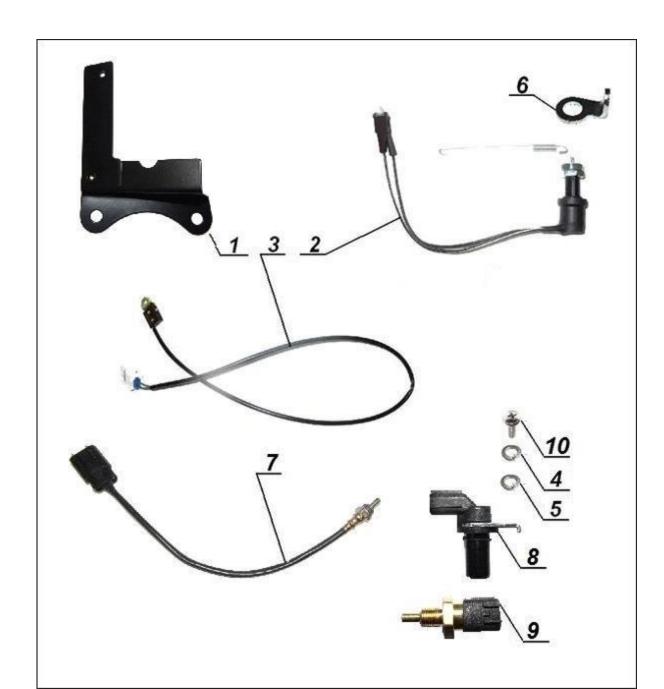

#### **Clutch Release Mechanism**





#### **Gearbox Shafts**



# **Gearbox Shifter**



# Gearbox Gearcase





### **Drive Shaft**



# **Final Drive with Sidecar Drive Assembly**



# Final Drive with Sidecar Drive



#### **Sidecar Drive Shaft**



## **2wd Shifter**



### **Front Wheel**

**Wheel Axle** 





**Black Hub** 





### **Wheel Axle**

## **Black Rear Wheel**

### **Black Hub**





### **Front Fork with Fender**



# **Front Fork**







# **Rear Suspension Swing Arm**



### **Rear Fender**



# 14 **Fuel Tank** URAL



# Handlebar



# **Rear Brake Linkage**



# **Parking Brake**



# Sidecar Brake Linkage



# **Exhaust System**



#### Air Filter with Evaporative Emission Control System



# Dashboard



# **Ignition System**



#### **Switches and Brackets**



# **Wiring Harness**



# **Lights and Lighting Equipment**



#### **Electrical Components - 2**

**Switches** 

**Electricals** 





#### **Sidecar Chassis**



# **Sidecar Swingarm**



#### **Sidecar Fender**



# **Sidecar Prop**



# 

11

Black Sidecar Wheel



#### **Black Hub**



#### **Rear Wheel Brake**



#### **Sidecar Brake**